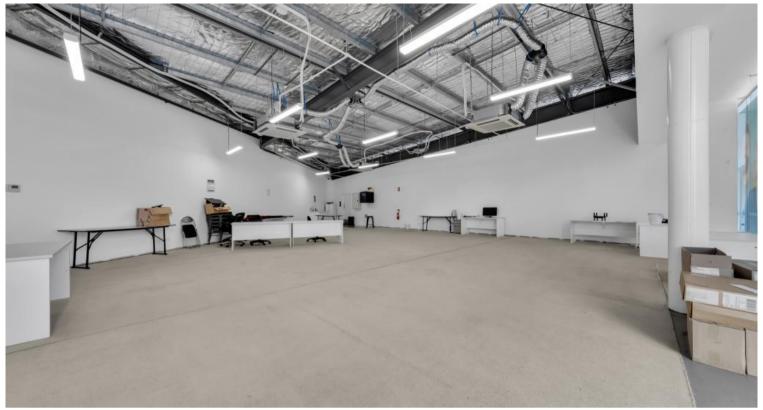

- · Total Building Areas: 30 500 sqm
- · Roller Door Access
- · Ample On-Site Parking
- · Open Plan Set Up
- · Airconditioning & Internal Toilet Facilities
- Occupy Today

For further information on this asset or to discuss your Southbank property requirements contact NSL Property Group: