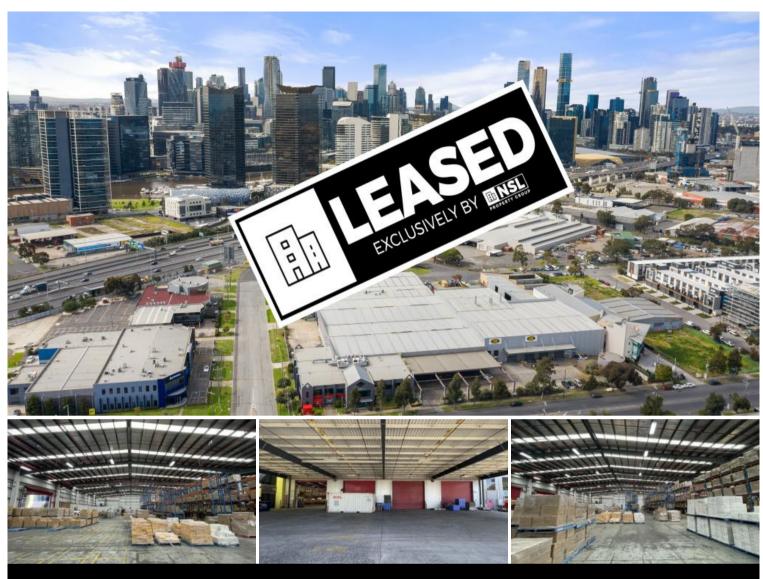

## 250B Ingles St, Port Melbourne

## HIGH CLEARANCE WAREHOUSE WITH HARDSTAND

NSL Property Group is pleased to offer 250 Ingles Street Port Melbourne for lease and available now.

Moments from the Port of Melbourne the property enjoys excellent access to arterials and proximity to the Melbourne CBD.

Additional key features include:

Total Building Area: 2282 sqm

- 2,182sqm\* clear span warehouse
- 100sqm office
- 588sqm\* of canopy
- 10.5 metre internal height
- Four (4) roller doors offering B-double access
- 10 car parks on site
- Two street frontages