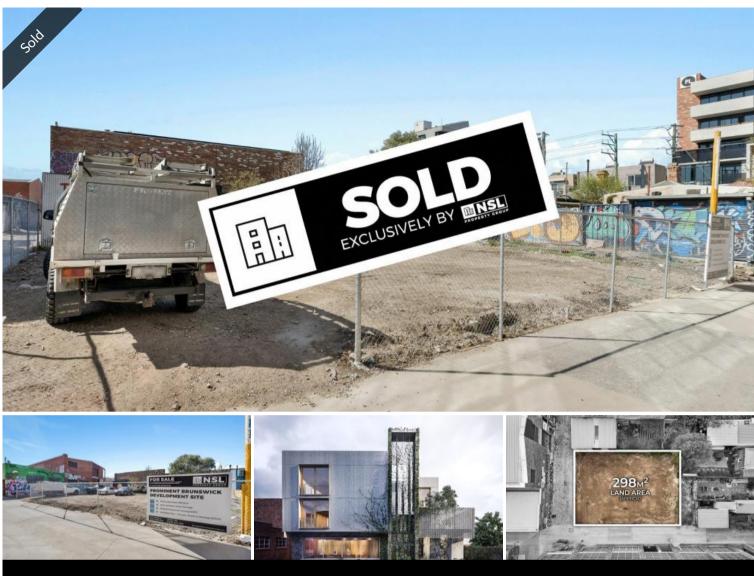

## 6 Ilhan Lane, Brunswick

## PRIME DEVELOPMENT SITE IN BRUNSWICK

NSL Property Group is pleased to present 6 Ilhan Lane, Brunswick for Sale & Now Available.

This city fringe development site sits within a premier commercial precinct and is ripe for further development (STCA).

Positioned in an established and exclusive precinct of Brunswick close to Brunswick Rd and the Citylink Interchange, the site offers flexible Comprehensive Industrial 1 Zoning (IN1Z).

Key Features include:

- · Total Land Area: 298 sqm
- Access From Ilhan Lane
- Flexible Industrial 1 Zoning (IN1Z)
- Off Street Vehicle Parking
- Occupy, Invest or Develop (STCA)
- Excellent development scope with Approved Scheme
- Positioned within moments Sydney Road's Activity Centre
- · Short distance to both Brunswick Train Station and Anstey Train Station
- Available Now

For further information on this asset or to discuss your Brunswick property requirements contact NSL Property Group:

Guy Naselli 0413 750 744

🗔 298 m2

| Price         | SOLD       |
|---------------|------------|
| Property Type | Commercial |
| Property ID   | 241        |
| Land Area     | 298 m2     |
|               |            |