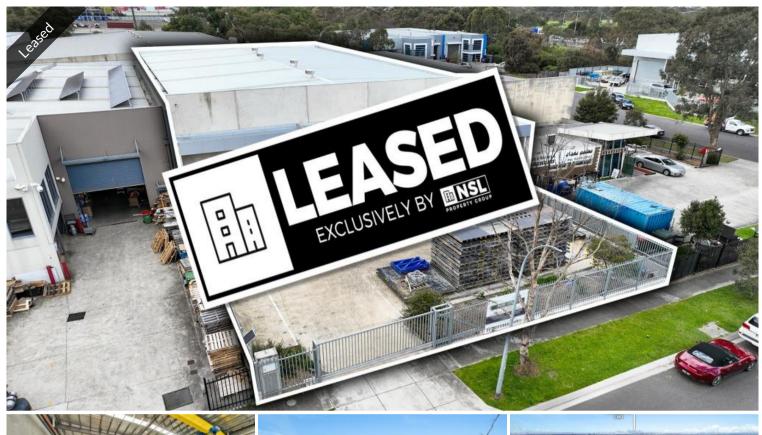

## 27 The Gateway, Broadmeadows

## PROMINENT BROADMEADOWS OFFICE, SHOWROOM AND WAREHOUSE

NSL Property Group and DGi Properties are pleased to present 27 The Gateway Broadmeadows For Lease and now available.

This inner north office, showroom and warehouse sits within a premier commercial precinct and is ripe for the astute occupier.

Positioned in an established and exclusive precinct of Broadmeadows close to the Sydney Road and Metropolitan Ring Road interchange, property offers flexible Commercial 2 Zoning.

Key Features include:

- · Total Land Area: 1,312 sgm
- · Total Building Area: 927 sqm
- · Roller Door Access
- · 10 Tonne Crane
- · Corporate Offices Or Showroom Over 2 Levels
- · 8 Metre Clear Span Warehouse
- · On Site Car Parking
- · Secure Access
- · Available Now