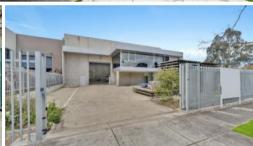

Positioned in an established and exclusive precinct of Broadmeadows close to the Sydney Road and Metropolitan Ring Road interchange, property offers flexible Commercial 2 Zoning.

Key Features include:

- · Total Land Area: 1,312 sgm
- · Total Building Area: 927 sqm
- · Roller Door Access
- · 10 Tonne Crane
- · Corporate Offices Or Showroom Over 2 Levels
- · 8 Metre Clear Span Warehouse
- · On Site Car Parking
- · Secure Access
- · Available Now