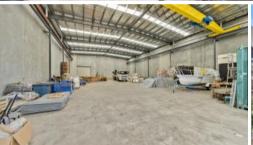

Positioned in an established and exclusive precinct of Broadmeadows close to the Sydney Road and Metropolitan Ring Road interchange, property offers flexible Commercial 2 Zoning.

Key Features include:

- · Total Land Area: 1,312 sgm
- · Total Building Area: 927 sqm
- · Roller Door Access
- · 10 Tonne Crane
- · Corporate Offices Or Showroom Over 2 Levels
- · 8 Metre Clear Span Warehouse
- · On Site Car Parking
- · Secure Access
- · Available Now