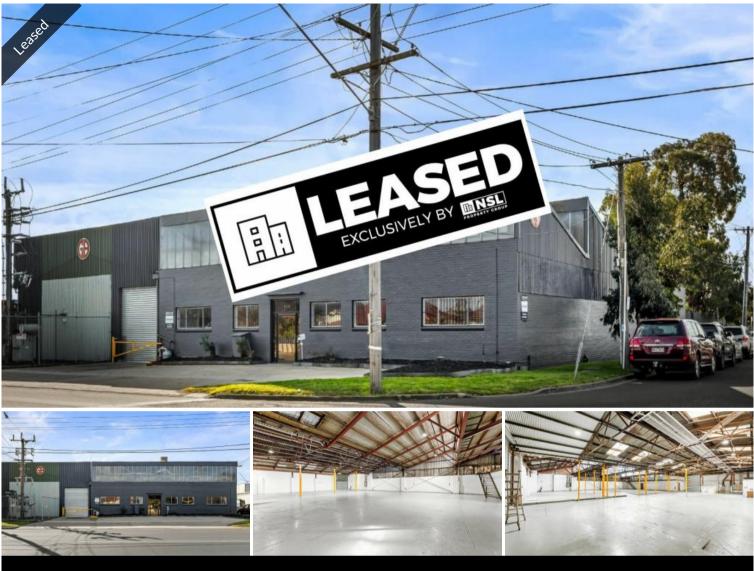

## **CORNER SITE WITH POWER & VISIBILITY**

NSL Property Group is pleased to present 40-42 Berkshire Road, Sunshine North available for lease and available now.

This inner west office warehouse sits within a premier commercial precinct and is ripe for the astute occupier.

Positioned in an established and exclusive precinct of Sunshine North close to Ballarat Road and the Metropolitan Ring Road, the property offers flexible Industrial 3 Zoning.

Key Features include:

- Total Land Area: 1998sqm
- Total Building Area: 1200sqm
- Multiple Roller Door access
- Excellent High-Power Capabilities
- Ample on-site Parking
- · Off-street vehicle parking
- · Includes Offices Over 2 Levels
- Available Now