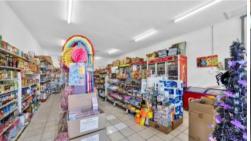

Positioned in an established and exclusive precinct of Jacana close to Pascoe Vale Road and the Metropolitan Ring Road, the property offers flexible Commercial 1 Zoning.

Key Features include:

- · Total Land Area: 242 sqm
- · Total Building Area: 177 sqm
- Securely Leased To Established Teant With A Passing Rent Of \$43,000 pa
- · Rear Access
- · Ample on-site Parking
- · Includes Full Contained Three (3) Bedroom Unit
- · Available Now