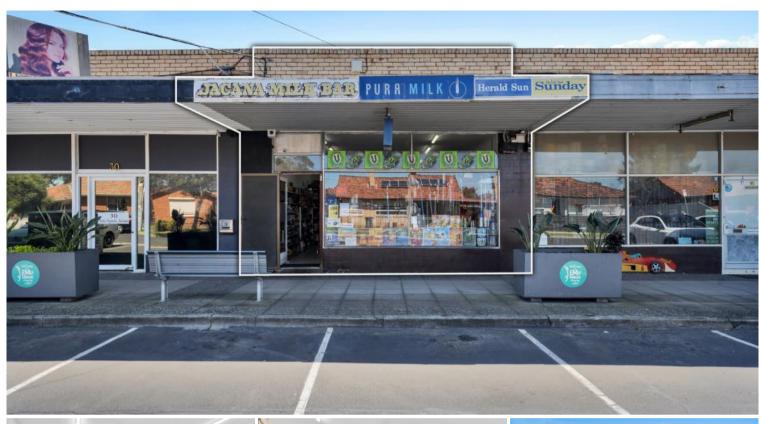

## PROMINENT JACANA RETAIL INVESTMENT WITH UPSIDE & 7% ROI

NSL Property Group is pleased to present 28 Emu Parade Jacana, For Sale and Now Available.

This retail investment sits within a premier commercial precinct and is ripe for further upside potential (STCA).

Positioned in an established and exclusive precinct of Jacana close to Pascoe Vale Road and the Metropolitan Ring Road, the property offers flexible Commercial 1 Zoning.

Key Features include:

- · Total Land Area: 242 sqm
- · Total Building Area: 177 sqm
- Securely Leased To Established Teant With A Passing Rent Of \$43,000 pa
- · Rear Access
- · Ample on-site Parking
- · Includes Full Contained Three (3) Bedroom Unit
- · Available Now