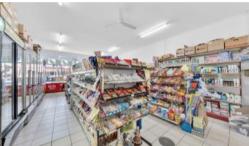

Positioned in an established and exclusive precinct of Jacana close to Pascoe Vale Road and the Metropolitan Ring Road, the property offers flexible Commercial 1 Zoning.

Key Features include:

- · Total Land Area: 242 sqm
- · Total Building Area: 177 sqm
- Securely Leased To Established Teant With A Passing Rent Of \$43,000 pa
- · Rear Access
- · Ample on-site Parking
- · Includes Full Contained Three (3) Bedroom Unit
- · Available Now