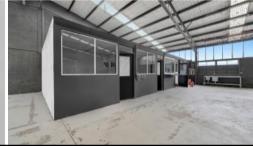

#### Key Features include:

- Building Areas: 245 828 sqm
- Suitable for Varieties of Businesses
- Showroom, Retail & Professional Office Potential
- Roller Doors Access
- On-Site Car Parking Spaces
- Clear Span Warehouse with Great Natural Light
- Favorable Zoned: Industrial 1 Zone (IN1Z)
- Available Now Only 3 Premises