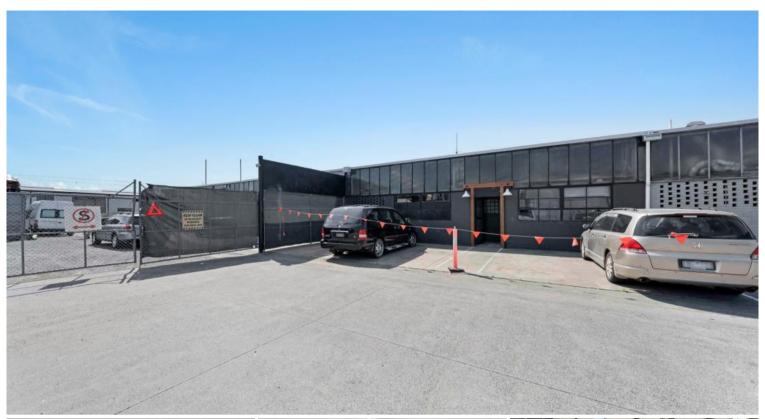

This inner South-East warehouse, showroom, retail and office sits within a premier commercial precinct and is ripe for the astute occupier.

Positioned in an established and exclusive precinct of Mordialloc exposure to Boundary Road and close to Mordialloc Fwy (M11) & Eastlink (M3) interchange, the property offers flexible Industrial 1 Zoning with

an average daily traffic volume approx. 22,000 vehicles.

#### Key Features include:

- Building Areas: 245 828 sqm
- Suitable for Varieties of Businesses
- Showroom, Retail & Professional Office Potential
- Roller Doors Access
- On-Site Car Parking Spaces
- Clear Span Warehouse with Great Natural Light
- Favorable Zoned: Industrial 1 Zone (IN1Z)
- Available Now Only 3 Premises