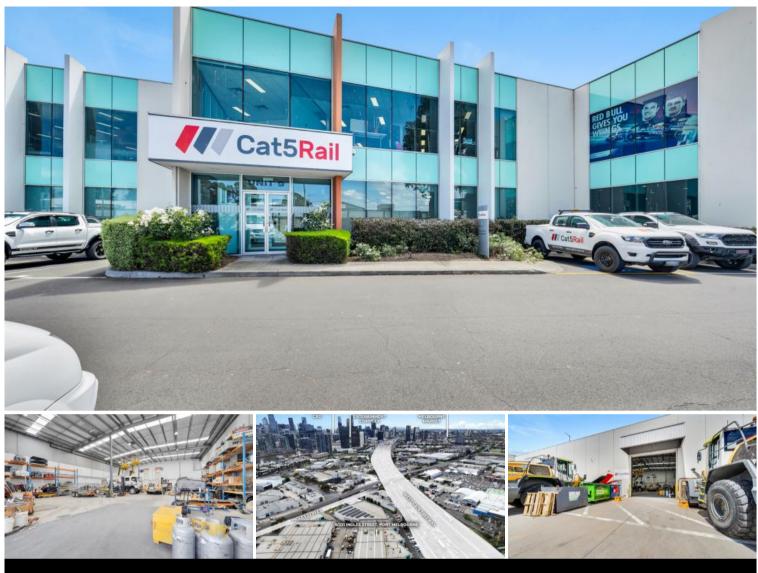

## HIGH PROFILE & CLEARANCE PORT MELBOURNE WAREHOUSE

NSL Property Group is pleased to present 9/331 Ingles Street Port Melbourne For Lease and Now Available.

This city fringe office, warehouse and showroom sits within a premier commercial precinct and is ripe for the astute occupier.

Positioned in an established and exclusive precinct of Port Melbourne close to the West Gate Freeway Interchange and Williamstown Road exits, the property offers flexible Capital City Zoning.

Key Features include:

- Total Building Area: 1020 sqm
- West Gate Freeway Exposure With Over 200,0000 Vehicles Per Day.
- Rear Roller Door Access With Hardstand For Container Access & Unloading
- Corporate Offices Over Two Levels
- · On Site Parking For 14 vehicles
- Drive Through Capabilities
- Clear Span Warehousing with 7.5-meter clearance.
- · Available Now