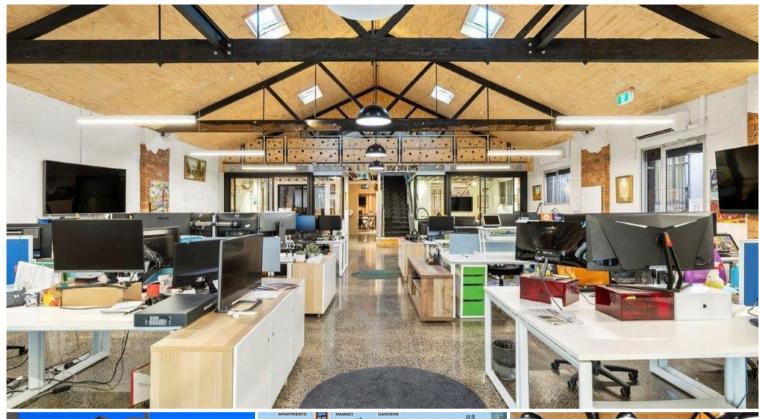

## PROMINENT WEST MELBOURNE OFFICE RETAIL & SHOWROOM

NSL Property Group and DGI Properties are pleased to 527 Spencer Street West Melbourne For Lease and Now Available.

This city fringe office, showroom and warehouse sits within a premier commercial precinct and is ripe for the astute occupier.

Positioned in an established and exclusive precinct of West Melbourne, close to the all the freeway linkages, the property offers flexible Special Use Zoning.

Key Features include:

- · Total Land Area: 586 sqm
- · Total Building Area: 569 sqm
- · Multiple Roller Door Access
- · Corporate Offices Over Two (2) Levels
- · Over 14 Metre Frontage To Spencer Street
- · Character Filled Offices With Terrific Amenities
- · Occupy Today
- · Abundant Natural Light