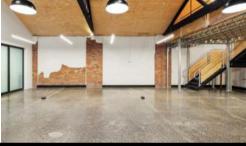

Positioned in an established and exclusive precinct of West Melbourne, close to the all the freeway linkages, the property offers flexible Special Use Zoning.

Key Features include:

- · Total Land Area: 586 sqm
- · Total Building Area: 569 sqm
- · Multiple Roller Door Access
- · Corporate Offices Over Two (2) Levels
- · Over 14 Metre Frontage To Spencer Street
- · Character Filled Offices With Terrific Amenities
- · Occupy Today
- · Abundant Natural Light