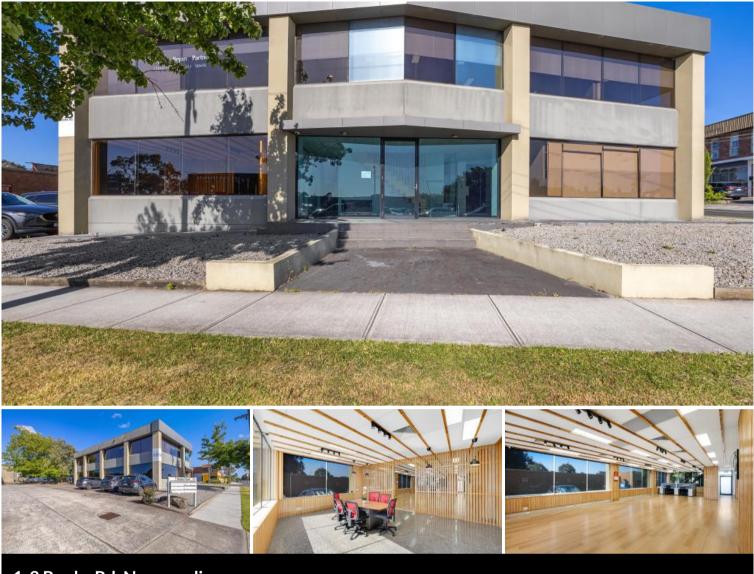

# PRIME COMMERCIAL OPPORTUNITY IN NUNAWADING

Everestar Real Estate and NSL Property Group are proud to present 1-3 Rooks Road, Nunawading, which is For Lease and Now Available.

Located in a premier commercial precinct in Melbourne's inner east, this versatile retail, showroom, and office opportunity is perfect for the astute occupier seeking prime positioning and flexibility.

#### Key Features Include:

- Building Areas: 117-189 sqm
- Suitable for: A wide variety of businesses
- Potential Uses: Showroom, retail and professional office
- On-Site Parking: Dedicated spaces available
- Natural Light: Abundant throughout
- **Zoning:** Favorable Commercial 2 Zone (C2Z)
- Availability: Ready now only 3 premises remaining!