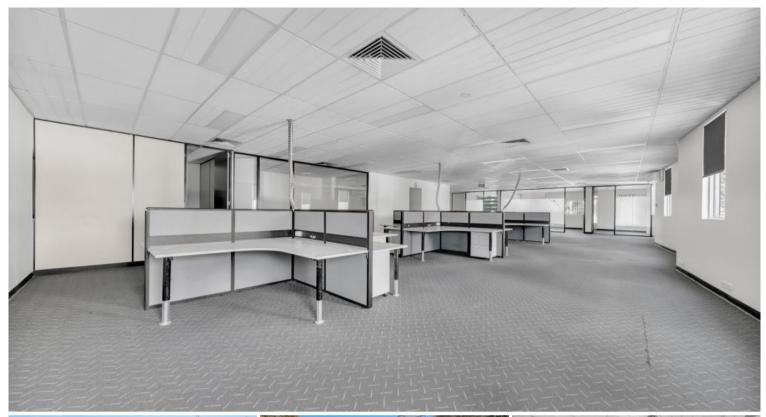

Key Features include:

- · Total Building Area: 288 sqm
- · Open Floor Plan
- · Currently Fitted With Workstations
- · Corporate Office Areas
- Wraparound Windows Allowing Abundant Natural Light
- 6 car spaces on title
- · Available Now