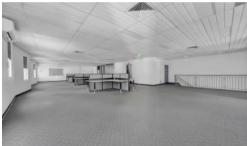

Key Features include:

- · Total Building Area: 288 sqm
- · Open Floor Plan
- · Currently Fitted With Workstations
- · Corporate Office Areas
- Wraparound Windows Allowing Abundant Natural Light
- 6 car spaces on title
- · Available Now