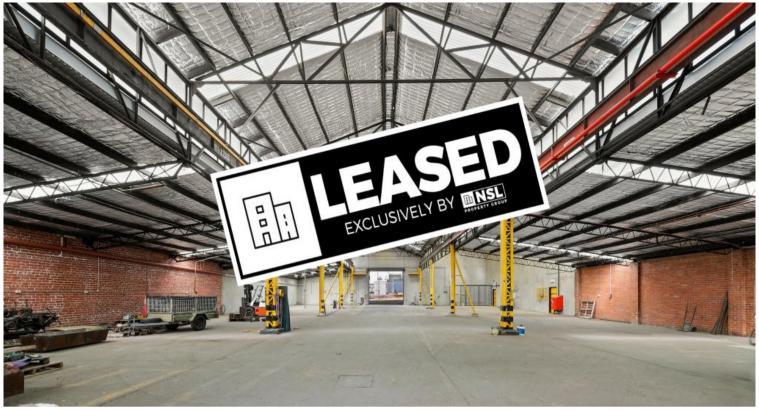

The building comes with a clear span warehouse ideal for racking and is highlighted with rear access and is immediately ready for occupation.

Located 10km\* from the CBD, this last mile warehouse is ideal for your storage, warehousing and distribution needs and has terrific access onto the West Gate Freeway and Citylink.

#### Features Include:

- Land Area: 2,388 sqm
- Total Building Area: 1,455 sqm
- Includes: Offices & Amenities 130sqm
- Two (2) on grade roller doors
- High internal clearance
- Overhead crane
- On site car parking
- 3 Phase Power with High Amps
- Excellent access to Westgate freeway, City Link and Melbourne CBD.