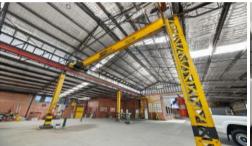

The building comes with a clear span warehouse ideal for racking and is highlighted with rear access and is immediately ready for occupation.

Located 10km\* from the CBD, this last mile warehouse is ideal for your storage, warehousing and distribution needs and has terrific access onto the West Gate Freeway and Citylink.

#### Features Include:

- Land Area: 2,388 sqm
- Total Building Area: 1,455 sqm
- Includes: Offices & Amenities 130sqm
- Two (2) on grade roller doors
- High internal clearance
- Overhead crane
- On site car parking
- 3 Phase Power with High Amps
- Excellent access to Westgate freeway, City Link and Melbourne CBD.