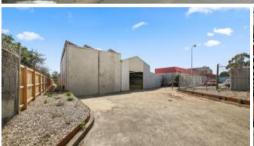

The building comes with a clear span warehouse ideal for racking and is highlighted with rear access and is immediately ready for occupation.

Located 10km\* from the CBD, this last mile warehouse is ideal for your storage, warehousing and distribution needs and has terrific access onto the West Gate Freeway and Citylink.

#### Features Include:

- Land Area: 2,388 sqm
- Total Building Area: 1,455 sqm
- Includes: Offices & Amenities 130sqm
- Two (2) on grade roller doors
- High internal clearance
- Overhead crane
- On site car parking
- 3 Phase Power with High Amps
- Excellent access to Westgate freeway, City Link and Melbourne CBD.