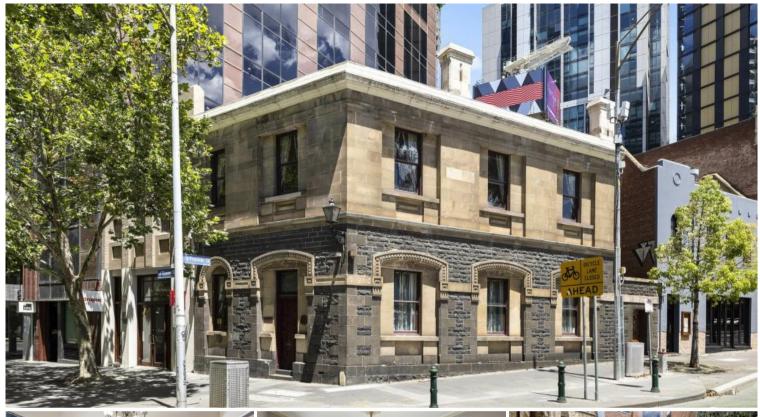

## 375 Queen St, Melbourne

## HIGH PROFILE CAFE/RESTAURANT/RETAIL OPPORTUNITY OPPOSITE VIC MARKET

NSL Property Group & Knight Frank Melbourne are pleased to present 375 Queen Street for Lease and available now.

This high profile historic freehold is positioned on the Vic Market roundabout and offers endless potential.

Positioned directly opposite the Victoria Market in an established and exclusive precinct of Melbourne.

Key Features include:

- Floor area 350sqm\*
- · Victoria Market Location
- · Commercial Kitchen
- · Built in 1860 Bluestone
- · Rear Courtyard
- · Positioned Over 2 Levels
- · Abundant Natural Light
- Available Now