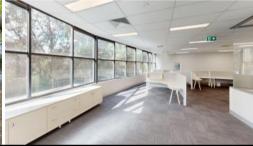

Key Features include:

- Total Building Area: 750sqm
- Open Floor Plan
- · Currently Fitted With Workstations
- · Corporate Office Areas
- Wraparound Windows Allowing Abundant Natural Light
- 10 car spaces on title
- Above the nationally acclaimed, top-tier Japanese fine dining restaurant, Komeyui located now in Melbourne and Brisbane.