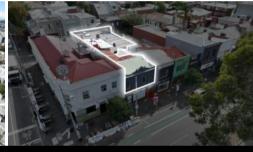

Positioned in an established and exclusive precinct of Carlton, close to the Lygon Street and Rathdowne Street Interchanges, the property offers flexible Commercial 1 Zoning.

Key Features include:

- Total Building Area: 188 sqm
- · Abundant Natural Light
- · High Exposure To Lygon Street
- · Combination Of Fitted and Open Areas
- · Rear Access Via Astor Place With Car Space
- · Air conditioned
- · Ideal To Live & Work From Home
- · Available Now