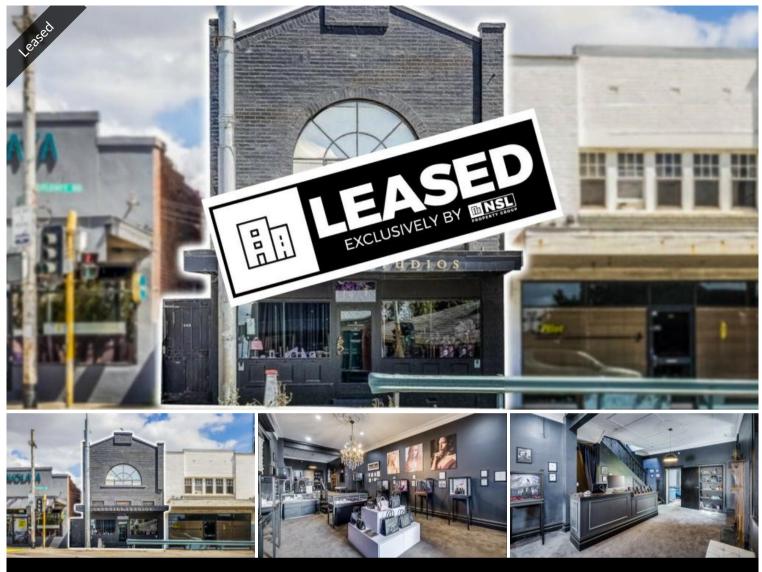

# 649 Plenty Rd, Preston

# PRIME RETAIL OPPORTUNITY WITH HIGH VISIBILITY IN PRESTON

NSL Property Group is excited to present 649 Plenty Road, Preston, a recently refurbished retail space now available for lease.

## Prime Location with Maximum Exposure

Strategically positioned on the corner of **Plenty Road and Tyler Street**, this property offers exceptional foot and vehicle traffic visibility, making it an ideal location for businesses seeking high exposure in one of Melbourne's most vibrant neighbourhoods.

## **Key Features:**

- Commercial 1 Zoning: Versatile use for retail, office, or other commercial purposes
- Land Size: Approximately 200m<sup>2</sup>
- Floor Space: 240m<sup>2</sup>
- Live-Work Potential: Opportunity for residential living on the second floor
- Modern Amenities: Includes kitchen, bathroom, and laundry facilities
- Convenient Access: Rear laneway access and two onsite car parks