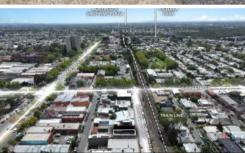

# FUNCTIONAL SITE WITH ENDLESS POSSIBILITIES - OCCUPY, INVEST OR DEVELOP (STCA)

NSL Property Group is pleased to present 27 Russell Street, Abbotsford For Sale via Private Treaty.

This rare piece of vacant land is situated adjacent to Hoddle Street along the train line between North Richmond and Collingwood railway stations.

#### Key Features include:

- · Total Land Area: 141sqm
- · Commercial 2 Zoning (C2Z)
- · Wide 7.44 metre frontage to Russell Street
- · Functional site that suits a variety of owner occupier possibilities
- · A multitude of development opportunities including office, industrial or mixed use
- Existing planning permit for 4-story commercial building available upon request
- $\cdot \quad \text{Permit includes rooftop garden, environmental design and ample internal storage} \\$
- · Unrivalled public transport access with trains, trams and buses all within walking distance
- · Moments from Victoria Street and Hoddle Street