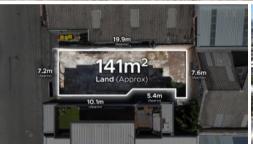

#### Key Features include:

- · Total Land Area: 141sqm
- · Commercial 2 Zoning (C2Z)
- · Wide 7.44 metre frontage to Russell Street
- · Functional site that suits a variety of owner occupier possibilities
- · A multitude of development opportunities including office, industrial or mixed use
- Existing planning permit for 4-story commercial building available upon request
- $\cdot \quad \text{Permit includes rooftop garden, environmental design and ample internal storage} \\$
- · Unrivalled public transport access with trains, trams and buses all within walking distance
- · Moments from Victoria Street and Hoddle Street

□ 141 m2

Price Contact NSL Property Group

Property Type Commercial

Property ID 273 Land Area 141 m2 Office Area 141 m2