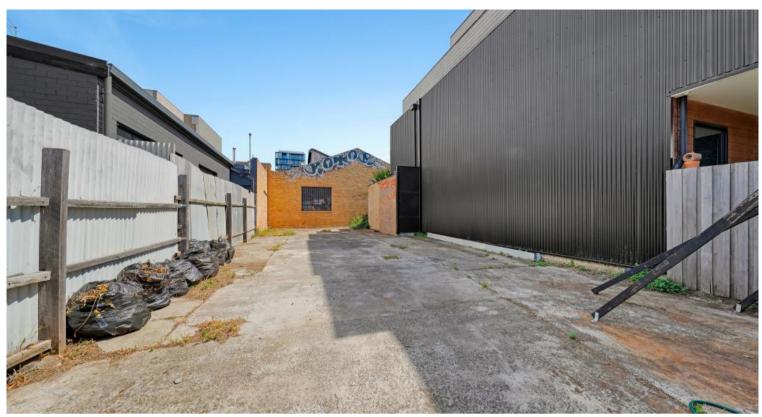

# FUNCTIONAL SITE WITH ENDLESS POSSIBILITIES - OCCUPY, INVEST OR DEVELOP (STCA)

NSL Property Group is pleased to present 27 Russell Street, Abbotsford For Sale via Private Treaty.

This rare piece of vacant land is situated adjacent to Hoddle Street along the train line between North Richmond and Collingwood railway stations.

Surrounded by a diverse range of operators including "MANIAX" Axe Throwing, Forte Lift Services, Abbotsford Automotive services & The Laird Hotel.

#### Key Features include:

- · Total Land Area: 141sqm
- · Commercial 2 Zoning (C2Z)
- · Wide 7.44 metre frontage to Russell Street
- · Functional site that suits a variety of owner occupier possibilities
- · A multitude of development opportunities including office, industrial or mixed use
- Existing planning permit for 4-story commercial building available upon request
- $\cdot \quad \text{Permit includes rooftop garden, environmental design and ample internal storage} \\$
- · Unrivalled public transport access with trains, trams and buses all within walking distance
- · Moments from Victoria Street and Hoddle Street