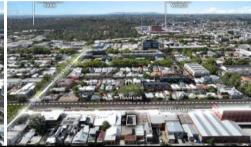

# FUNCTIONAL SITE WITH ENDLESS POSSIBILITIES - OCCUPY, INVEST OR DEVELOP (STCA)

NSL Property Group is pleased to present 27 Russell Street, Abbotsford For Sale via Private Treaty.

This rare piece of vacant land is situated adjacent to Hoddle Street along the train line between North Richmond and Collingwood railway stations.

#### Key Features include:

- · Total Land Area: 141sqm
- · Commercial 2 Zoning (C2Z)
- · Wide 7.44 metre frontage to Russell Street
- · Functional site that suits a variety of owner occupier possibilities
- · A multitude of development opportunities including office, industrial or mixed use
- Existing planning permit for 4-story commercial building available upon request
- $\cdot \quad \text{Permit includes rooftop garden, environmental design and ample internal storage} \\$
- · Unrivalled public transport access with trains, trams and buses all within walking distance
- · Moments from Victoria Street and Hoddle Street