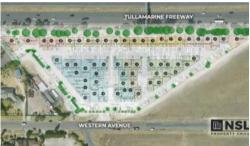

#### Why Invest?

☑ 60 Premium Office Warehouses (Stage One Release 226sqm – 388sqm\*)

2 Prime Exposure to Tullamarine Freeway (337m frontage, thousands of cars daily)

② Unmatched Accessibility – Near Melbourne Airport, Mickleham Rd, Airport Drive, Western Ring Rd, Calder Fwy

 $\ensuremath{\overline{2}}$  Surrounded by Key Commercial & Residential Hubs – Essendon Fields, Gladstone Park Shopping Centre

② Designed for Business Success – Modern warehouse spaces with offices, allocated parking, three-phase power, security gates, heating & cooling