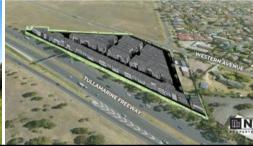

#### Why Invest?

☑ 60 Premium Office Warehouses (Stage One Release 226sqm – 388sqm\*)

2 Prime Exposure to Tullamarine Freeway (337m frontage, thousands of cars daily)

② Unmatched Accessibility – Near Melbourne Airport, Mickleham Rd, Airport Drive, Western Ring Rd, Calder Fwy

 $\ensuremath{\overline{2}}$  Surrounded by Key Commercial & Residential Hubs – Essendon Fields, Gladstone Park Shopping Centre

② Designed for Business Success – Modern warehouse spaces with offices, allocated parking, three-phase power, security gates, heating & cooling