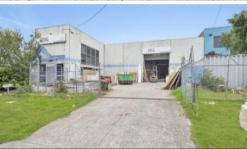

Situated within the tightly held city fringe industrial precinct of Campbellfield and well positioned, just moments from the bustling Hume Fwy (M31) and Western Ring Road (M80), this site has unrivalled access into the CBD and onto the freeway linkages. The improvements of 1/1 Scammel Street offers a functional property with terrific flexibility and the following key attributes:

- Total Land Area: 616 sqm\*
- Total Floor Area: 502 sqm\*
- Favourably zoned Industrial 1 Zone (IN1Z)
- Functional property site that suits a variety of owner occupier possibilities
- Flexible opportunity for further repurposing
- Roller-door access
- Moments from Hume Hwy (M31) and Western Ring Road (M80) interchanges