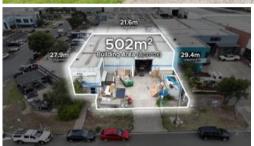

- Total Land Area: 616 sqm\*
- Total Floor Area: 502 sqm\*
- Favourably zoned Industrial 1 Zone (IN1Z)
- Functional property site that suits a variety of owner occupier possibilities
- Flexible opportunity for further repurposing
- Roller-door access
- Moments from Hume Hwy (M31) and Western Ring Road (M80) interchanges

For further information on this asset or to discuss your Campbellfield property requirements contact NSL Property Group:

Guy Naselli 0413 750 744

□ 616 m2

SOLD Price **Property Type** Commercial Property ID 277 Land Area 616 m2 Office Area 502 m2