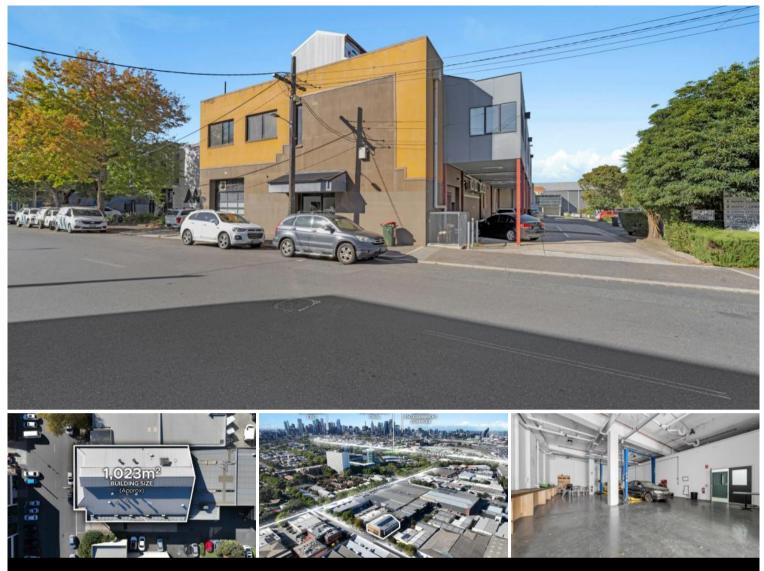

## Unit 14, 65 Mark St, North Melbourne

14/65 Mark Street are situated within the tightly held city fringe industrial precinct of North Melbourne. Well positioned moments from the bustling Arden Street and Victoria Street, this site has unrivalled access into the CBD and onto the freeway linkages. The improvements of 14/65 Mark Street offers a functional space with terrific flexibility and the following key attributes:

- Building Area: 1,023sqm
- Total Land Area: 618sqm\*
- Set over two levels
- Ample amenities suitable for larger companies
- Secure Lease To Established Tentant With Passing Income Of \$279,000 pa With A Further Option Of 5 Years
- Flexible Mixed Used Zone (MUZ)
- Fully equipped industrial kitchen
- Roller-door access
- Invest Today, Occupy Tommorow