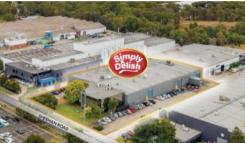

- Highly attractive 12 year net lease, with all outgoings including land tax paid by the tenant.
- $-\,100\%\,leased\,to\,'Simply\,Delish',\,an\,Australian\,market\,leader\,and\,award-winning\,food\,manufacturer\,who\,supply\,to\,Coles,\,Woolworths,\,Aldi\,+\,more.$
- High profile 3,753sqm\* office and warehouse building situated on a sprawling 4,850sqm\* landholding, including 19 exclusive and 24 shared car parks\*.
- Located within the tightly held Heidelberg West industrial pocket, only 15 km  $^{\!*}$  from the Melbourne CBD.
- Net income of \$447,743 p.a\* with annual rental increases plus favourable 'ratchet' clause (rent cannot decrease)
- \*Approx.