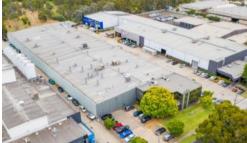

- Highly attractive 12 year net lease, with all outgoings including land tax paid by the tenant.
- $-\,100\%\,leased\,to\,'Simply\,Delish',\,an\,Australian\,market\,leader\,and\,award-winning\,food\,manufacturer\,who\,supply\,to\,Coles,\,Woolworths,\,Aldi\,+\,more.$
- High profile 3,753sqm\* office and warehouse building situated on a sprawling 4,850sqm\* landholding, including 19 exclusive and 24 shared car parks\*.
- Located within the tightly held Heidelberg West industrial pocket, only 15 km  $^{\!*}$  from the Melbourne CBD.
- Net income of \$447,743 p.a\* with annual rental increases plus favourable 'ratchet' clause (rent cannot decrease)
- \*Approx.