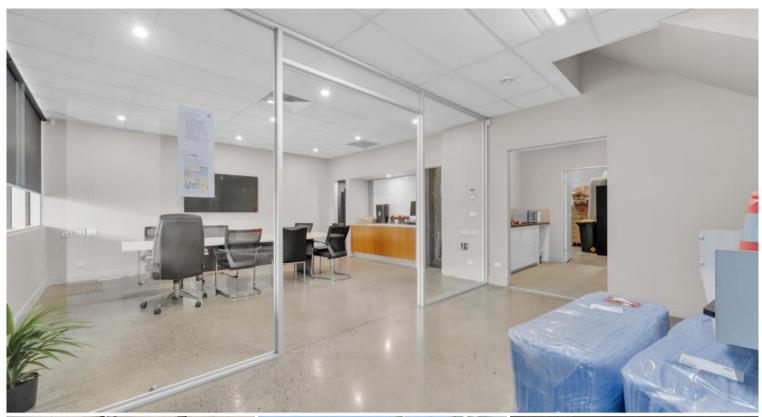

## UN-MATCHED PORT MELBOURNE OFFICE/SHOWROOM/WAREHOUSE

NSL Property Group is pleased to present Unit 14/21 Sabre Drive, Port Melbourne For Lease and Now Available.

This city fringe office, warehouse and showroom sits within a premier commercial precinct and is ripe for the astute occupier.

Positioned in an established and exclusive precinct of Port Melbourne close to the West Gate Freeway the property offers flexible Capital City Zoning.

Key Features include:

- Total building area: 305sqm\*
- Onsite Parking
- Heating & Cooling
- Open Plan Office Space With Separate Meeting Rooms
- High Clearance Roller Door Access
- Set over Two Levels
- Abundance of Natural Light
- Modern Amenities Including Shower Facilities
- Showroom Potential
- Available Now