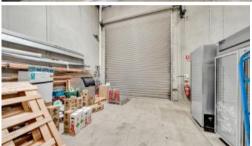

Positioned in an established and exclusive precinct of Port Melbourne close to the West Gate Freeway the property offers flexible Capital City Zoning.

Key Features include:

- Total building area: 305sqm\*
- Onsite Parking
- Heating & Cooling
- Open Plan Office Space With Separate Meeting Rooms
- High Clearance Roller Door Access
- Set over Two Levels
- Abundance of Natural Light
- Modern Amenities Including Shower Facilities
- Showroom Potential
- Available Now