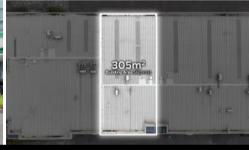

Positioned in an established and exclusive precinct of Port Melbourne close to the West Gate Freeway the property offers flexible Capital City Zoning.

Key Features include:

- Total building area: 305sqm\*
- Onsite Parking
- Heating & Cooling
- Open Plan Office Space With Separate Meeting Rooms
- High Clearance Roller Door Access
- Set over Two Levels
- Abundance of Natural Light
- Modern Amenities Including Shower Facilities
- Showroom Potential
- Available Now

Property ID 280 Land Area 305 m2 Office Area 305 m2