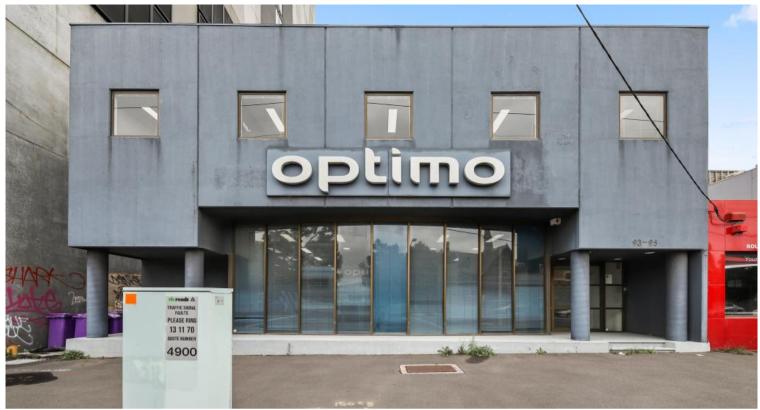

# FREESTANDING SOUTH MELBOURNE CORPORATE OFFICE & SHOWROOM - BUDGET RENTAL

NSL Property Group is pleased to offer 91 Montague Street South Melbourne for lease and available now.

This well located property is situated in one of South Melbourne's busiest thoroughfares and enjoys excellent access to arterials.

The Office & Showroom comes with generous amenities and is highlighted with on-site, undercover car parking and is immediately ready for occupation.

Located 2km\* from the CBD, this main corporate facility has terrific access onto the West Gate Freeway and Citylink.

#### Features Include:

- Total Building Area: 764 sqm
- Includes Ground Floor Showroom 265 sqm & Office 499 sqm.
- Flexibility of Open Plan and partitioned offices
- 16 metre exposure to Montague Street
- Ten (10) On site undercover carparks
- Abundant Natural Light & 3 Phase Power
- Available Now
- Excellent access to Westgate freeway, City Link and Melbourne CBD.