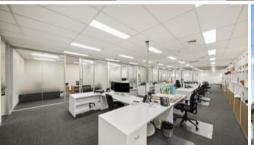

#### Features Include:

- Total Building Area: 764 sqm
- Includes Ground Floor Showroom 265 sqm & Office 499 sqm.
- Flexibility of Open Plan and partitioned offices
- 16 metre exposure to Montague Street
- Ten (10) On site undercover carparks
- Abundant Natural Light & 3 Phase Power
- Available Now
- Excellent access to Westgate freeway, City Link and Melbourne CBD.