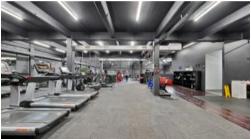

- Total Land Area: 773 sqm\*
- Set Over Two Levels
- Securely Leased to Two Strong Local Operators (Top Gym & Extent Heritage)
- 5 Year Leases in Place with Passing Income Of \$167,000 pa With Further Options Of 5 Years
- Flexible Commercial 1 Zone (C1Z)
- Ample Upside Opportunities Including Signage and More
- Roller-door Access
- Invest Today, Development Tomorrow (STCA)