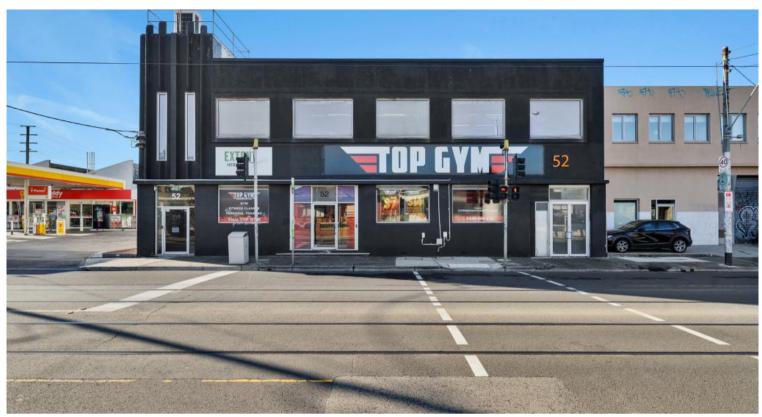

## 52 Holmes St, Brunswick East

52 Holmes Road is situated on the fringe of the bustling Lygon Street retail precinct with unrivalled access to Melbourne's main thoroughfares and major arterial roads via Moreland Road and the M2 Tullamarine Freeway. The premises accounts for the following key attributes:

- Total Land Area: 773 sqm\*
- Set Over Two Levels
- Securely Leased to Two Strong Local Operators (Top Gym & Extent Heritage)
- 5 Year Leases in Place with Passing Income Of \$167,000 pa With Further Options Of 5 Years
- Flexible Commercial 1 Zone (C1Z)
- Ample Upside Opportunities Including Signage and More
- Roller-door Access
- Invest Today, Development Tomorrow (STCA)