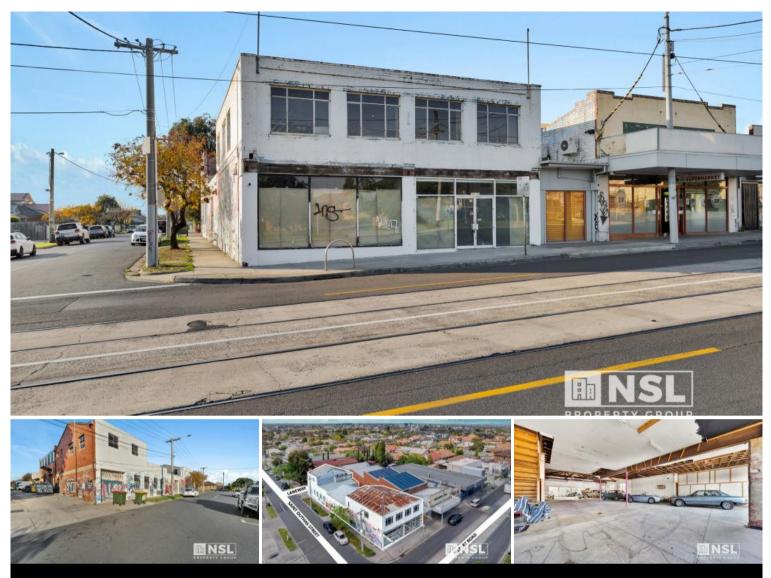

## 388-390 Gilbert Rd, Preston

## HIGH EXPOSURE PRESTON GEM WITH CHARACTER

NSL Property Group is pleased to present 388- 390 Gilbert Road Preston For Sale or Lease and available now.

This city fringe warehouse and showroom sits within a premier commercial precinct and is ripe for further upside (STCA).

Positioned in an established and exclusive precinct of Preston close to bustling Bell Street and Murray Road, the properties offer a flexible Commercial 1 Zone (C1Z).

Key Features include:

- Total Building Areas 684 sqm
- Total Land Area: 520 sqm
- High Clearance Roller Door Access
- Three Street Frontages
- ROW Access
- Flexible Commercial 1 Zoning
- Available Now