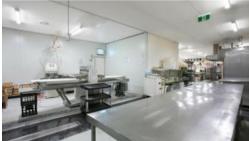

- Total Building Area: 850 sqm
- Total Building Land Area: 1044 sqm
- Corporate Offices
- Dual Roller Door Access
- Combination of Cool Rooms and Freezers
- On Site Car Parking
- Available Now
- Rent free incentive available