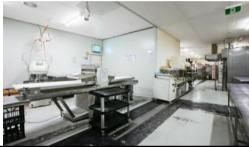

- Total Building Area: 850 sqm
- Total Building Land Area: 1044 sqm
- Corporate Offices
- Dual Roller Door Access
- Combination of Cool Rooms and Freezers
- On Site Car Parking
- Available Now
- Rent free incentive available