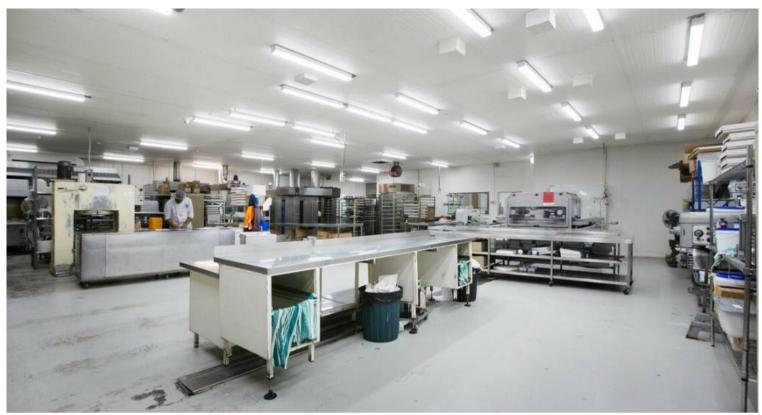

## FOOD GRADE PRODUCTION FACILITY - INCENTIVE AVAILABLE

NSL Property Group is pleased to present 14-16 Raglan Street Preston For Lease.

This inner north food grade facility is situated within a premier commercial precinct circa 12 kms from the Melbourne CBD and is ideally suited for an astute food production operator.

- Total Building Area: 850 sqm
- Total Building Land Area: 1044 sqm
- Corporate Offices
- Dual Roller Door Access
- Combination of Cool Rooms and Freezers
- On Site Car Parking
- Available Now
- Rent free incentive available