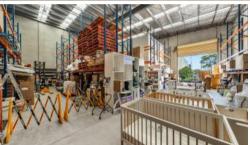

- · Total Building Area: 482 sqm
- $\cdot \, \text{Total Land Area:} \, 420 \, \text{sqm}$
- · Includes a combination of clear span warehouse and fitted offices
- · Showroom potential with onsite secure car spaces
- · Commercial 2 Zone (C2Z)
- $\cdot \, \text{Available Now Occupy or Re-purpose} \\$