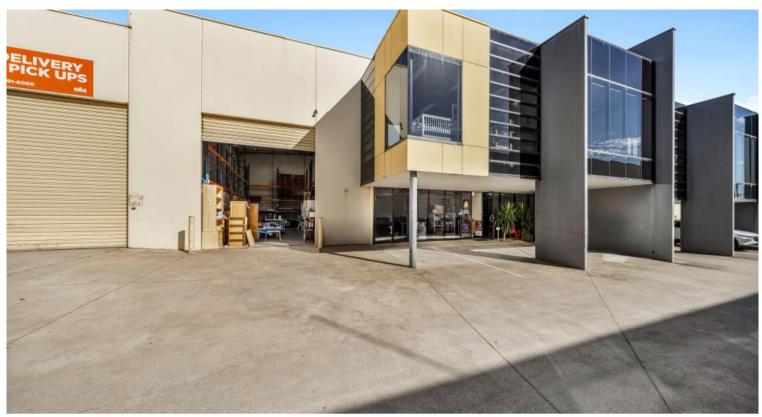

Factory 4, 103 Garden Road, Clayton

## PROMINENT CLAYTON OFFICE, WAREHOUSE & SHOWROOM

NSL Property Group is pleased to present Unit 4 / 103 Garden Road Clayton For Lease.

This inner southeast commercial warehouse/showroom sits within a premier commercial precinct and is ripe with potential.

Positioned in an established and exclusive precinct of Clayton close to Princes Hwy, Monash Fwy (M1), IKEA and M-City Shopping Centre the site offers flexible Comprehensive Commercial 2 Zone (C2Z).

Key Features include:

- · Total Building Area: 482 sqm
- $\cdot \, \text{Total Land Area:} \, 420 \, \text{sqm}$
- · Includes a combination of clear span warehouse and fitted offices
- · Showroom potential with onsite secure car spaces
- · Commercial 2 Zone (C2Z)
- $\cdot \, \text{Available Now Occupy or Re-purpose} \\$