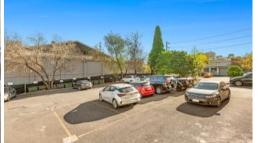

This two (2) level office/showroom of 265sqm\* and clear span warehouse of 418sqm\* offers exceptional street frontage and six (6) on-site car parks.

### Property highlights:

- + Total area: 695sgm\*
- + Warehouse area: 418sqm\*
- + Ground level office/showroom: 83sqm\*
- + First floor office: 185sqm\*
- + Six (6) on-site carparks
- + Clear span warehouse
- + Recessed loading dock ideal for distribution
- + Great natural light
- + Close to public transport