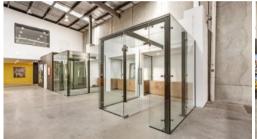

This two (2) level office/showroom of 265sqm\* and clear span warehouse of 418sqm\* offers exceptional street frontage and six (6) on-site car parks.

### Property highlights:

- + Total area: 695sgm\*
- + Warehouse area: 418sqm\*
- + Ground level office/showroom: 83sqm\*
- + First floor office: 185sqm\*
- + Six (6) on-site carparks
- + Clear span warehouse
- + Recessed loading dock ideal for distribution
- + Great natural light
- + Close to public transport