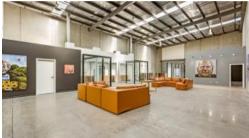

This two (2) level office/showroom of 265sqm\* and clear span warehouse of 418sqm\* offers exceptional street frontage and six (6) on-site car parks.

### Property highlights:

- + Total area: 695sgm\*
- + Warehouse area: 418sqm\*
- + Ground level office/showroom: 83sqm\*
- + First floor office: 185sqm\*
- + Six (6) on-site carparks
- + Clear span warehouse
- + Recessed loading dock ideal for distribution
- + Great natural light
- + Close to public transport