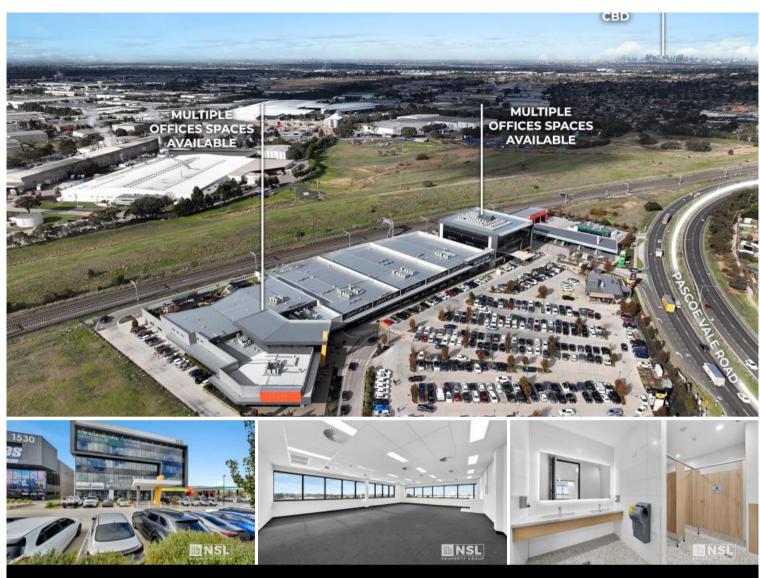

# MODERN OFFICE SPACES WITH VIEWS

NSL Property Group is pleased to present 1500-1540 Pascoe Vale Road, Coolaroo available For Sale or For Lease.

This new enterprise precinct is a unique offering to the area with premium office, medical and consulting suites ready for occupation.

Positioned in the urban growth hub of Coolaroo, this modern development offers city views, classy entry and amenity, as well as valuable anchor tenants that bring exposure and presence to surrounding operators.

### **Key Features include:**

- Building Areas From 22 sqm to 229 sqm
- Fully Fitted With Internal Kitchenette, A/C, Floor Coverings and False Ceiling
- · Communal Bathrooms & Amenity Maintained By Building Management
- Surrounding Operators Include VicRoads, Ozzy Tyres, YPA Real Estate & Kool Kids Early Learning Centre
- Flexible Terms Available Upon Request