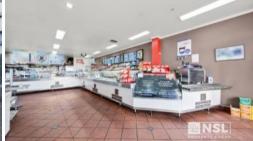

Trading as Portside Deli for almost 30 years, the property is positioned in an established and exclusive precinct of Port Melbourne, close to the West Gate Freeway and Lorimer Street interchanges. The property offers flexible Commercial 2 Zoning.

Key Features include:

- · Total Land Area: 196 sqm
- · Total Building Area: 196 sqm
- · Prime Corner Exposure
- · Ample On Street Carparking
- · Securely Located Within Established Business Park With National Tenants
- · Rare Liquor Licensed Premises
- · Occupy, Invest or Re Purpose (STCA)
- · Available Now