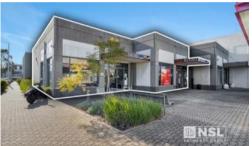

Trading as Portside Deli for almost 30 years, the property is positioned in an established and exclusive precinct of Port Melbourne, close to the West Gate Freeway and Lorimer Street interchanges. The property offers flexible Commercial 2 Zoning.

Key Features include:

- · Total Land Area: 196 sqm
- · Total Building Area: 196 sqm
- · Prime Corner Exposure
- · Ample On Street Carparking
- · Securely Located Within Established Business Park With National Tenants
- · Rare Liquor Licensed Premises
- · Occupy, Invest or Re Purpose (STCA)
- · Available Now