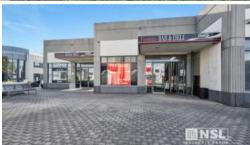

Trading as Portside Deli for almost 30 years, the property is positioned in an established and exclusive precinct of Port Melbourne, close to the West Gate Freeway and Lorimer Street interchanges. The property offers flexible Commercial 2 Zoning.

Key Features include:

- · Total Land Area: 196 sqm
- · Total Building Area: 196 sqm
- · Prime Corner Exposure
- · Ample On Street Carparking
- · Securely Located Within Established Business Park With National Tenants
- · Rare Liquor Licensed Premises
- · Occupy, Invest or Re Purpose (STCA)
- · Available Now