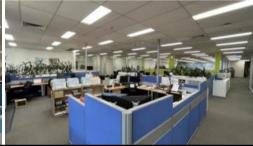

## **FULLY FITTED OFFICE WITH WAREHOUSE**

NSL Property Group is pleased present 64 Fennell Street Port Melbourne for lease and available now.

This two level, fully fitted office provides a reception, training rooms, board room and meeting rooms on the ground floor. The first floor provides perimeter offices and meeting rooms, training rooms, a break out room, a lunch room and large balcony area. Each floor is self contained. The car parking is allocated at the front of the building and there is a high clearance warehouse, with a container height roller door, connected to the side of the building with internal access from the ground and first floor of the office.

Property features include:

- Total building area: 1,531sqm\*
- Office: 1,196sqm\*
- Warehouse: 335sqm\*
- Parking for 10 vehicles
- Heating & cooling
- Modern amenities including shower facilities
- Open plan office spaces with separate meeting rooms
- Training rooms and boardrooms
- First floor balcony BBQ area
- Container height roller door access
- Three phase power
- Warehouse clearance of 7.5m
- Showroom potential
- 3 phase power