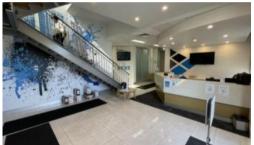

## **FULLY FITTED OFFICE WITH WAREHOUSE**

NSL Property Group is pleased present 64 Fennell Street Port Melbourne for lease and available now.

This two level, fully fitted office provides a reception, training rooms, board room and meeting rooms on the ground floor. The first floor provides perimeter offices and meeting rooms, training rooms, a break out room, a lunch room and large balcony area. Each floor is self contained. The car parking is allocated at the front of the building and there is a high clearance warehouse, with a container height roller door, connected to the side of the building with internal access from the ground and first floor of the office.

Property features include:

- Total building area: 1,531sqm\*
- Office: 1,196sqm\*
- Warehouse: 335sqm\*
- Parking for 10 vehicles
- Heating & cooling
- Modern amenities including shower facilities
- Open plan office spaces with separate meeting rooms
- Training rooms and boardrooms
- First floor balcony BBQ area
- Container height roller door access
- Three phase power
- Warehouse clearance of 7.5m
- Showroom potential
- 3 phase power