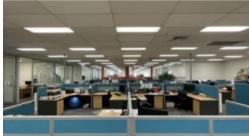

## **FULLY FITTED OFFICE WITH WAREHOUSE**

NSL Property Group is pleased present 64 Fennell Street Port Melbourne for lease and available now.

This two level, fully fitted office provides a reception, training rooms, board room and meeting rooms on the ground floor. The first floor provides perimeter offices and meeting rooms, training rooms, a break out room, a lunch room and large balcony area. Each floor is self contained. The car parking is allocated at the front of the building and there is a high clearance warehouse, with a container height roller door, connected to the side of the building with internal access from the ground and first floor of the office.

Property features include:

- Total building area: 1,531sqm\*
- Office: 1,196sqm\*
- Warehouse: 335sqm\*
- Parking for 10 vehicles
- Heating & cooling
- Modern amenities including shower facilities
- Open plan office spaces with separate meeting rooms
- Training rooms and boardrooms
- First floor balcony BBQ area
- Container height roller door access
- Three phase power
- Warehouse clearance of 7.5m
- Showroom potential
- 3 phase power