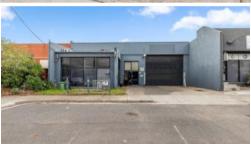

This purpose fitted food production building of 500 sqm\* comprises a showroom, offices and warehousing with great staff amenity and further scope for development (STCA).

It is positioned in an established and exclusive industrial precinct only minutes from Mickleham Road.

Key Features include:

- Total land area: 578 sqm\*
- Building area: 500 sqm\*
- Includes Showroom, Offices and Warehouse
- Fully fitted commercial production facility with cool rooms, gas and equipment included and HACCP accredited.
- Grease traps
- Temperature controlled
- On site car parks