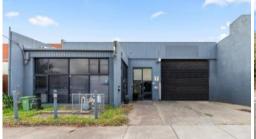

This purpose fitted food production building of 500 sqm\* comprises a showroom, offices and warehousing with great staff amenity and further scope for development (STCA).

It is positioned in an established and exclusive industrial precinct only minutes from Mickleham Road.

Key Features include:

- Total land area: 578 sqm\*
- Building area: 500 sqm\*
- Includes Showroom, Offices and Warehouse
- Fully fitted commercial production facility with cool rooms, gas and equipment included and HACCP accredited.
- Grease traps
- Temperature controlled
- On site car parks