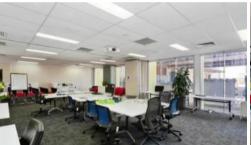

## CITY FRINGE CORPORATE OFFICE, FITTED & WITH CAR PARKING

NSL Property Group pleased to offer 250C Ingles Street and available now.

This high exposure, ground floor office is located on the corner of Fennell and Ingles Streets. It has an immaculate fit out featuring all of the modern requirements. It is available now at a competitive rent.

This well located property is situated in one of Port Melbourne's busiest thoroughfares and enjoys excellent access to arterials.

The Office & Showroom comes with generous amenities and is highlighted with on-site, car parking and is immediately ready for occupation.

Located 2km\* from the CBD, this main corporate facility has terrific access onto the West Gate Freeway and Citylink.

Key features include:

Total building area: 869 sqm\*
Parking for 25 vehicles
Modern amenities including shower facilities
Self contained
Great natural light
Access to major arterials
Zoned Capital City Zone 1
End of trip facilities
Close to public transport