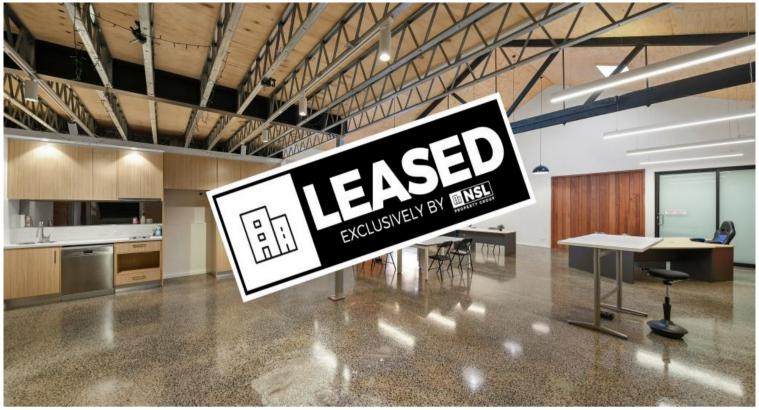

## CITY FRINGE OFFICE WITH WAREHOUSE LOFT CHARACTER

NSL Property Group is pleased to offer 527-531 Spencer Street West Melbourne for lease and available now.

The character filled office comes with generous amenities and is highlighted with a newly renovated and built fitout and is immediately ready for occupation.

Located 2 km\* from the CBD, this main road office has terrific access onto the Western Ring Road and Citylink.

Key property features include:

- Total office area: 240 sqm
- Includes first floor mezzanine area
- Completely equipped with modern kitchen facilities
- Male & Female bathroom facilities
- Off Street vehicle access
- Main road frontage within a character filled warehouse building.
- Abundant natural light.
- Terrific on street parking
- Walking distance to the CBD
- Available Now