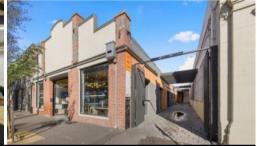

## 527-531 Spencer St, West Melbourne

Located 2 km\* from the CBD, this main road office has terrific access onto the Western Ring Road and Citylink.

Key property features include:

- Total office area: 240 sqm
- Includes first floor mezzanine area
- Completely equipped with modern kitchen facilities
- Male & Female bathroom facilities
- Off Street vehicle access
- Main road frontage within a character filled warehouse building.
- Abundant natural light.
- Terrific on street parking
- Walking distance to the CBD
- Available Now