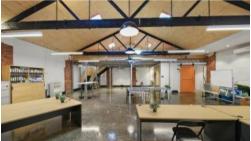

## CITY FRINGE OFFICE WITH WAREHOUSE LOFT CHARACTER

NSL Property Group is pleased to offer 527-531 Spencer Street West Melbourne for lease and available now.

The character filled office comes with generous amenities and is highlighted with a newly renovated and built fitout and is immediately ready for occupation.

Located 2 km\* from the CBD, this main road office has terrific access onto the Western Ring Road and Citylink.

Key property features include:

- Total office area: 240 sqm
- Includes first floor mezzanine area
- Completely equipped with modern kitchen facilities
- Male & Female bathroom facilities
- Off Street vehicle access
- Main road frontage within a character filled warehouse building.
- Abundant natural light.
- Terrific on street parking
- Walking distance to the CBD
- Available Now