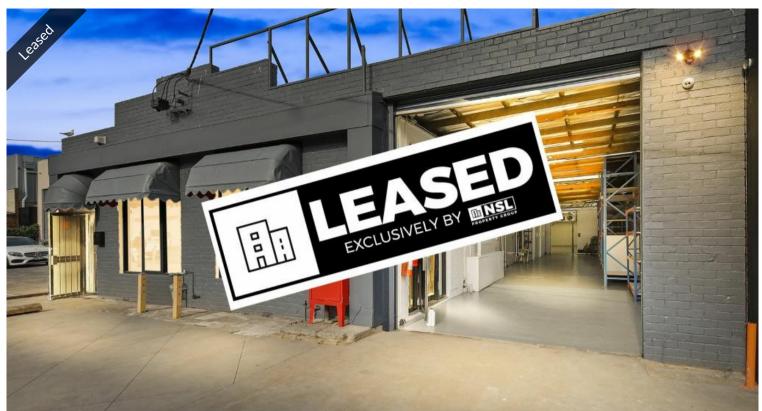

## PRESTON PREMIER FOOD GRADE FACILITY

NSL Property Group is pleased to present 38 Beecher Street Preston For Lease and available now

This purpose fitted food production building of 400 sqm\* comprises a showroom, offices and warehousing with great staff amenity.

Key Features include:

Total land area: 505 sqm\* Building area: 400 sqm\*

Includes Showroom, Offices and Warehouse

Fully fitted commercial production facility with a cool room, insulated panels, gas and

🗐 3 🗔 505 m2