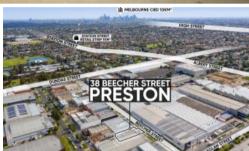

It is positioned in an established and exclusive industrial precinct only minutes from Bell Street.

The property is surrounded by high profile occupants including Robot Trading, BOC Gases, Chemist Warehouse, Total Tools, Rays Outdoors and Bunnings.

It is also 2 kms from Northland Shopping Centre, which features 330 specialty stores incorporating approximately 96,200 sqm of retail space.

In late 2019, Moon Dog Brewery opened one of Melbourne's largest hospitality venues in Chifley Drive, which will consist of a new 12,000 sqm brewery and gastro eatery only 300 metres away.