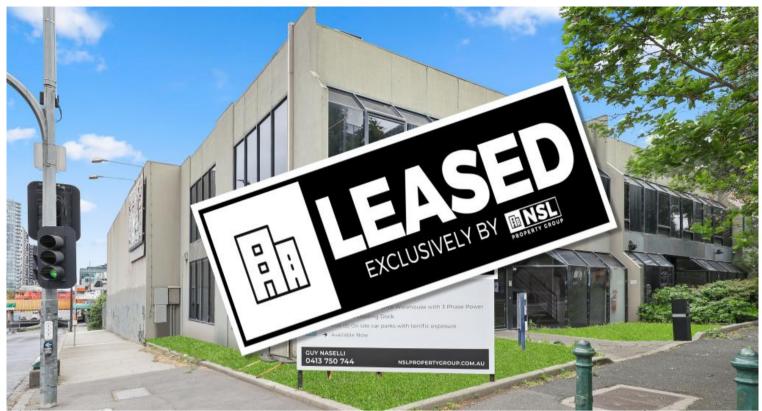

## 4, 113-117 Adderley Street, West Melbourne

## CITY FRINGE OFFICE, SHOWROOM AND WAREHOUSE ON THE CBD DOORSTEPS

NSL Property Group is pleased to present 4/113-117 Adderley Street, West Melbourne for lease and available now.

Located on the corner of Dudley Street & Adderley Street, this property is on the doorstep of the city. Southern Cross railway station is only 1.1km\* away with great access onto the Westgate Freeway & Citylink.

This two (2) level office/showroom of 798 sqm\* and clear span warehouse of 424 sqm\* offers exceptional street frontage and eight (8) on-site car parks.