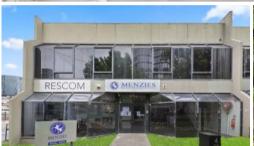

This two (2) level office/showroom of 798 sqm\* and clear span warehouse of 424 sqm\* offers exceptional street frontage and eight (8) on-site car parks.

## Property highlights:

+ Total area: 798 sqm\*

+ Warehouse area: 424 sqm\*

+ Ground level office/showroom: 168 sqm\*

+ First floor office: 168 sqm\*

+ 9B Compliant for Educational purposes

+ Eight (8) on-site carpark's