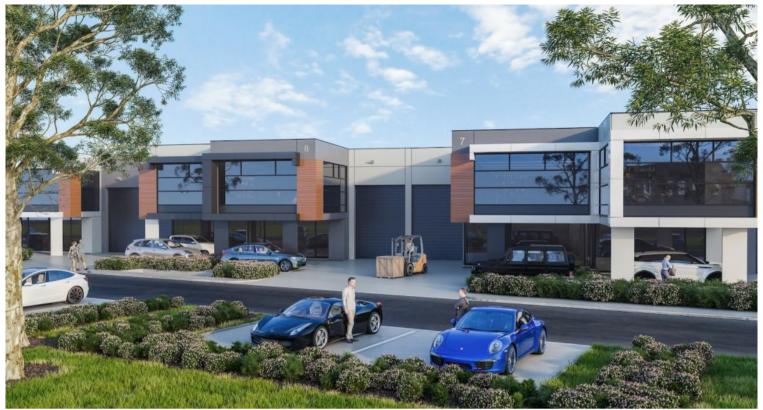

## THE BEST FOR LAST - SPRINGVALE BUSINESS PARK

NSL Property Group is pleased to present Unit 5, 1626 Springvale Road Springvale for sale and available now.

Stage 3B has just launched to the public and only ONE unit now remains!

This is our final release of office-warehouses within Springvale Business Park - comprising of 12 truly unique luxury properties with unrepeatable views of our landscaped reserve.

Construction has just commenced and completion is anticipated for the end of 2022.

**Key Luxury Standard Inclusions:** 

Total Building Area: 521 sqm

Includes 1st Floor Office: 121 sqm

- $\cdot \quad \text{Polished concrete floor \& painted internal walls} \\$
- · Built-in Solar System (individually metered)
- · Ducted Air Conditioning in the office
- · Keyless Entry
- · Floor to ceiling glass wall & door in first floor office
- · Large viewing window from the office into the warehouse
- · Full size kitchenette with stone benchtops & high quality cabinetry
- · Bathroom with shower and floor-to-ceiling tiles
- · Solid timber & steel staircase with glass balustrading