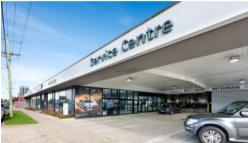

This single level office/showroom and display yard with over 174 m\* frontage and a clear span warehouse/workshop of 1,698 sqm\* offers exceptional exposure for the astute business.

#### Property highlights:

- Total Land Area: 5,606 sqm
- Total Building area: 2,586 sqm\*
- Roller Door Access with multiple entry points
- Partitioned Offices
- Abundant on-site car parking
- Wash bays
- Full Amenities with shower facilities, heating and cooling
- Close to public transport
- Zoned Commercial 2