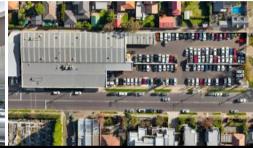

This single level office/showroom and display yard with over 174 m\* frontage and a clear span warehouse/workshop of 1,698 sqm\* offers exceptional exposure for the astute business.

#### Property highlights:

- Total Land Area: 5,606 sqm
- Total Building area: 2,586 sqm\*
- Roller Door Access with multiple entry points
- Partitioned Offices
- Abundant on-site car parking
- Wash bays
- Full Amenities with shower facilities, heating and cooling
- Close to public transport
- Zoned Commercial 2