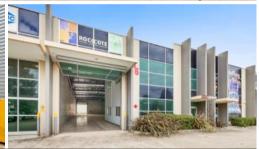

## 636 Somerville Rd, Sunshine West

## MAIN ROAD SHOWROOM & WAREHOUSE WITH MULTIPLE ROLLER DOORS

NSL Property Group is pleased to present 636 Somerville Road Sunshine West for lease and available now.

 $Located\ in\ a\ tightly\ held\ industrial\ precinct, this\ property\ sits\ on\ the\ doorstep\ of\ great\ access onto\ the\ West\ Gate\ Freeway\ \&\ Citylink.$ 

This two level office/showroom and warehouse of 770 sqm $^{\ast}$  offers exceptional street frontage and on site car parking

Property highlights:

- + Total area: 770qm\*
- + Includes Office area: 210 sqm
- + Two (2) Container Height Roller Doors with complete drive through access
- + Ample on-site car parking
- + Clear span warehouse
- + Great natural light
- + Close to public transport