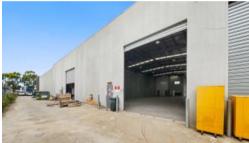

This two level office/showroom and warehouse of 770 sqm $^{\ast}$  offers exceptional street frontage and on site car parking

Property highlights:

- + Total area: 770qm\*
- + Includes Office area: 210 sqm
- + Two (2) Container Height Roller Doors with complete drive through access
- + Ample on-site car parking
- + Clear span warehouse
- + Great natural light
- + Close to public transport