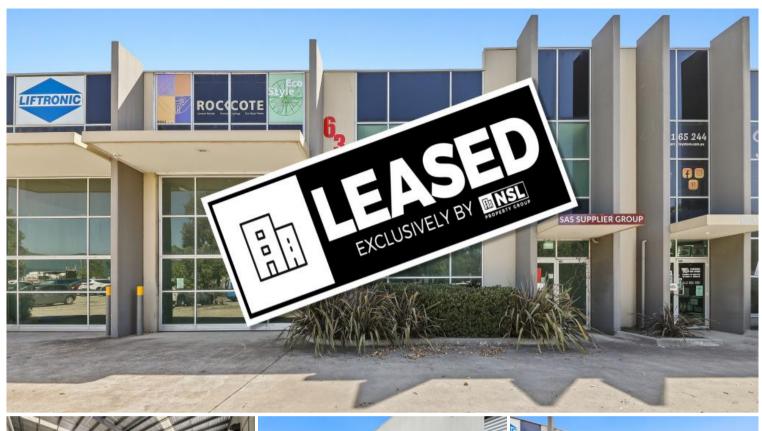

## 636 Somerville Rd, Sunshine West

## MAIN ROAD SHOWROOM & WAREHOUSE WITH MULTIPLE ROLLER DOORS

NSL Property Group is pleased to present 636 Somerville Road Sunshine West for lease and available now.

 $Located\ in\ a\ tightly\ held\ industrial\ precinct, this\ property\ sits\ on\ the\ doorstep\ of\ great\ access onto\ the\ West\ Gate\ Freeway\ \&\ Citylink.$ 

This two level office/showroom and warehouse of 770 sqm $^{\ast}$  offers exceptional street frontage and on site car parking

Property highlights:

- + Total area: 770qm\*
- + Includes Office area: 210 sqm
- + Two (2) Container Height Roller Doors with complete drive through access
- + Ample on-site car parking
- + Clear span warehouse
- + Great natural light
- + Close to public transport