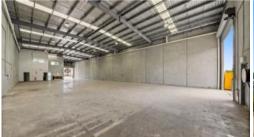

This two level office/showroom and warehouse of 770 sqm $^{\ast}$  offers exceptional street frontage and on site car parking

Property highlights:

- + Total area: 770qm\*
- + Includes Office area: 210 sqm
- + Two (2) Container Height Roller Doors with complete drive through access
- + Ample on-site car parking
- + Clear span warehouse
- + Great natural light
- + Close to public transport