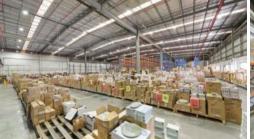

The building is a high clear span warehouse ideal for storage and is highlighted with roller door and loading bay access and is immediately ready for occupation.

Located 7 km\* from the CBD, this office and warehouse is ideal for your distribution needs and has terrific access onto the West Gate Freeway and Citylink.

Key Features Include:

- · Total Building Area: 5,768 sqm
- · Includes: Offices 585 sqm
- · Multiple Roller Doors with Loading Dock
- · Clear span with high clearance
- · Racking for 4000 pallets
- · On street carparking for multiple vehicles
- $\cdot \quad \mathsf{Excellent} \ \mathsf{access} \ \mathsf{to} \ \mathsf{Westgate} \ \mathsf{freeway}, \mathsf{City} \ \mathsf{Link} \ \mathsf{and} \ \mathsf{Melbourne} \ \mathsf{CBD}$