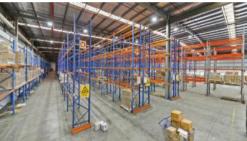

The building is a high clear span warehouse ideal for storage and is highlighted with roller door and loading bay access and is immediately ready for occupation.

Located 7 km\* from the CBD, this office and warehouse is ideal for your distribution needs and has terrific access onto the West Gate Freeway and Citylink.

Key Features Include:

- · Total Building Area: 5,768 sqm
- · Includes: Offices 585 sqm
- · Multiple Roller Doors with Loading Dock
- · Clear span with high clearance
- · Racking for 4000 pallets
- · On street carparking for multiple vehicles
- $\cdot \quad \mathsf{Excellent} \ \mathsf{access} \ \mathsf{to} \ \mathsf{Westgate} \ \mathsf{freeway}, \mathsf{City} \ \mathsf{Link} \ \mathsf{and} \ \mathsf{Melbourne} \ \mathsf{CBD}$