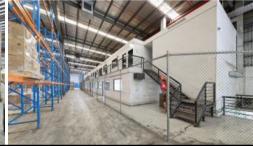

The building is a high clear span warehouse ideal for storage and is highlighted with roller door and loading bay access and is immediately ready for occupation.

Located 7 km\* from the CBD, this office and warehouse is ideal for your distribution needs and has terrific access onto the West Gate Freeway and Citylink.

Key Features Include:

- · Total Building Area: 5,768 sqm
- · Includes: Offices 585 sqm
- · Multiple Roller Doors with Loading Dock
- · Clear span with high clearance
- · Racking for 4000 pallets
- · On street carparking for multiple vehicles
- $\cdot \quad \mathsf{Excellent} \ \mathsf{access} \ \mathsf{to} \ \mathsf{Westgate} \ \mathsf{freeway}, \mathsf{City} \ \mathsf{Link} \ \mathsf{and} \ \mathsf{Melbourne} \ \mathsf{CBD}$