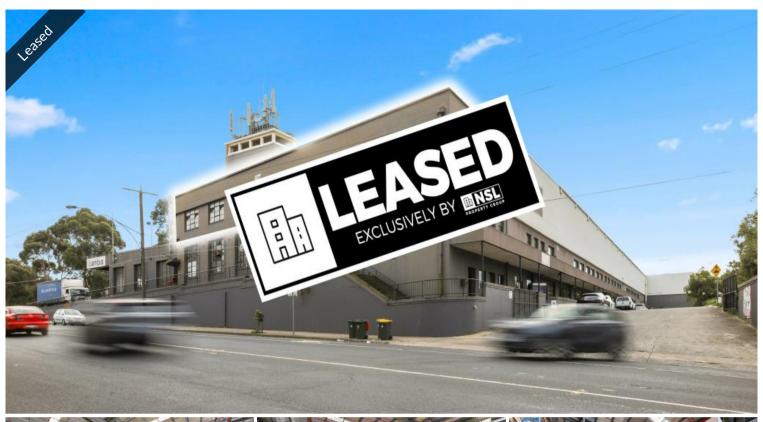

## 1-9 Moreland Road, Brunswick East

## DISTRIBUTION WAREHOUSE & OFFICE WITH SCALE

NSL Property Group is pleased to offer 1-9 Moreland Road Brunswick for lease and now ready to occupy.

This well located property is situated only moments from the busy Lygon Street retail and enjoys excellent access to arterials.

The building is a high clear span warehouse ideal for storage and is highlighted with roller door and loading bay access and is immediately ready for occupation.

Located 7 km\* from the CBD, this office and warehouse is ideal for your distribution needs and has terrific access onto the West Gate Freeway and Citylink.