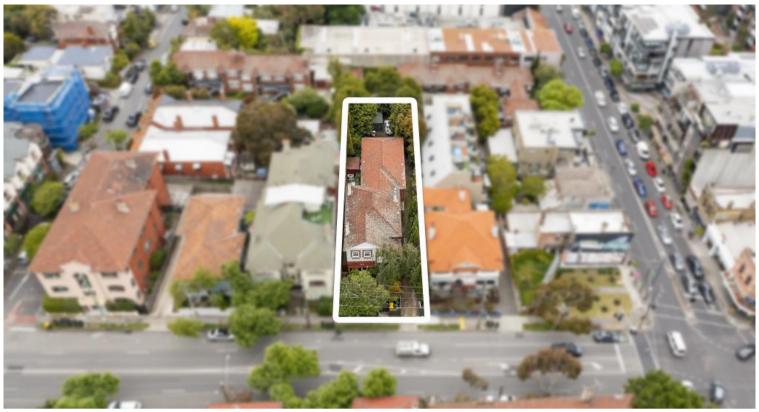

## 96 Barkly St, St Kilda

## PROMINENT 19 ROOM ST KILDA FREEHOLD

NSL Property Group and Marshall White are pleased to present 96 Barkly Street St Kilda For Sale.

This functional 876 sqm\* site with a 19 bedroom residence has the all attributes to enjoy in your next investment.

Key Features include

- · Total land area: 876 sqm\*
- · Flexible 19 Room Residence
- · Over 13 metre total frontage to Barkly Street.
- Favourably zoned General Residential Zone (GRZ)
- · Potential 'add value' opportunity to extend at rear (STCA)
- · Functional building that suits a variety of owner occupier possibilities
- · Occupy, invest, or develop (STCA)
- Outstanding lifestyle precinct, with Fitzrov Street cafes, shops & restaurants only 300 m\*.