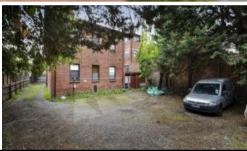

Key Features include

- · Total land area: 876 sqm\*
- · Flexible 19 Room Residence
- · Over 13 metre total frontage to Barkly Street.
- Favourably zoned General Residential Zone (GRZ)
- · Potential 'add value' opportunity to extend at rear (STCA)
- · Functional building that suits a variety of owner occupier possibilities
- · Occupy, invest, or develop (STCA)
- Outstanding lifestyle precinct, with Fitzrov Street cafes, shops & restaurants only 300 m\*.