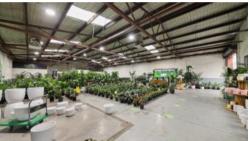

This warehouse of 582 sqm\* offers exceptional street frontage and great off street car parking.

Property highlights:

- + Total area: 582 sqm\*
- + Dual Street Access from Stawell Street
- + Over 14m frontage to Dryburgh Street
- + Clear span warehouse
- + Great natural light
- + Close to public transport
- + Now Available