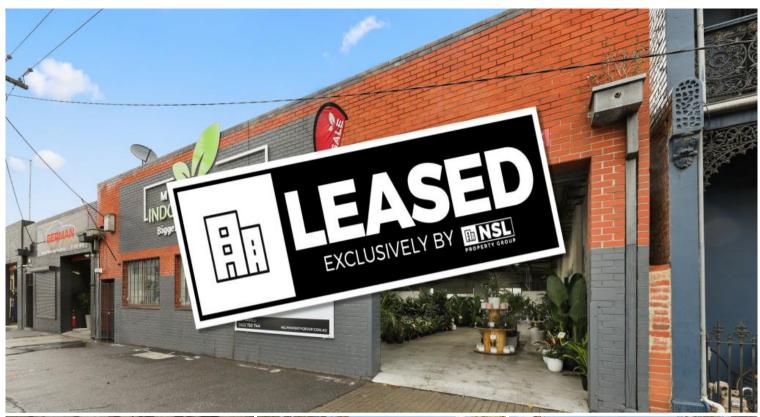

## 113 Dryburgh St, North Melbourne

## CITY FRINGE WAREHOUSE WITH REAR ACCESS

NSL Property Group is pleased to present 113-117 Dryburgh Street North Melbourne for lease and now available.

Located on Dryburgh Street, this property is on the doorstep of the city. The new Arden Macaulay railway station is only short distance away with great access onto the Westgate Freeway & Citylink.