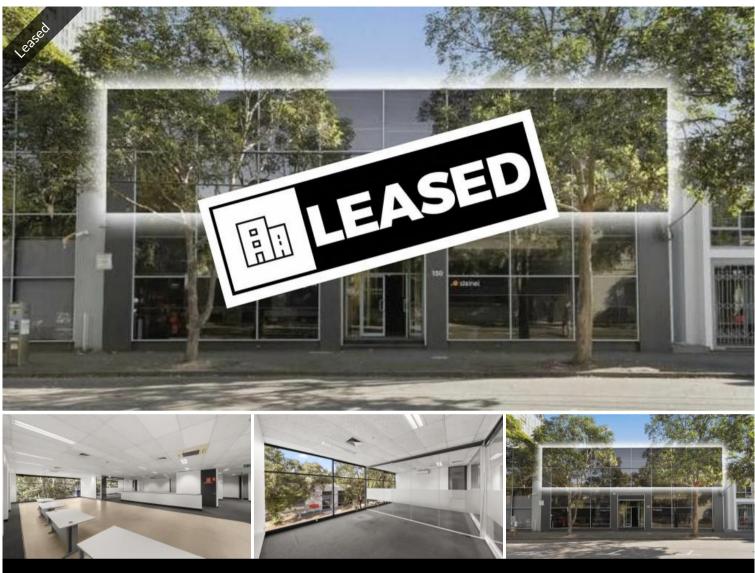

## 150 Gladstone Street, South Melbourne

## ENTIRE LEVEL CORPORATE OFFICE

NSL Property Group is pleased to offer Level 1/150 Gladstone Street South Melbourne for lease and now available.

This well located property is situated in one of South Melbourne's busiest commercial precincts and enjoys excellent access to arterials.

The office comes fitted with generous amenities and is highlighted with on-site, under cover car parking and is immediately ready for occupation.

Located 2km\* from the CBD, this corporate facility has terrific access onto the West Gate Freeway and Citylink.

Key Features Include:

- Total Building Area: 407 sqm
- Flexibility of Open Plan and Partitioned Offices
- Over 17 metre exposure to Gladstone Street
- Four (4) On site undercover car parks
- · Shower and End of Trip Facilities.
- Abundant Natural Light
- Available Now
- Excellent access to Westgate freeway, City Link and the Melbourne CBD.