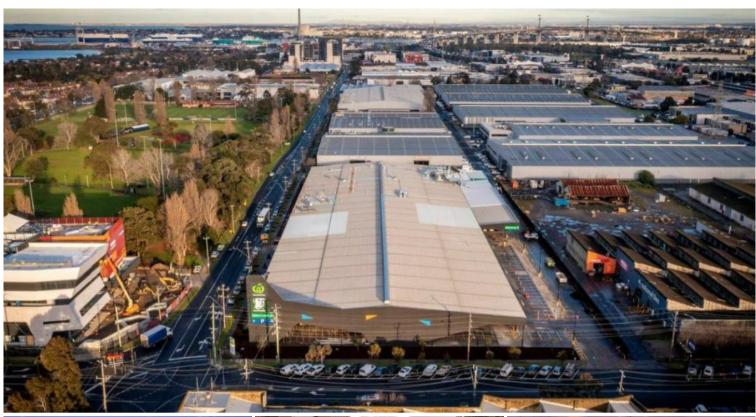

# LARGE WAREHOUSE / OFFICE / SHOWROOM SPACES IN PROMINENT LOCATION

NSL Property Group is pleased to offer 437-481 Plummer Street Port Melbourne for lease and now available

Port Melbourne Industrial Estate is ideally located within the established industrial precinct of Port Melbourne, just six kilometres from the Melbourne CBD.

The estate offers quality warehouse and office space with exposure to Plummer and Salmon Streets and excellent access to major arterial motorways, including CityLink and the West Gate Freeway.