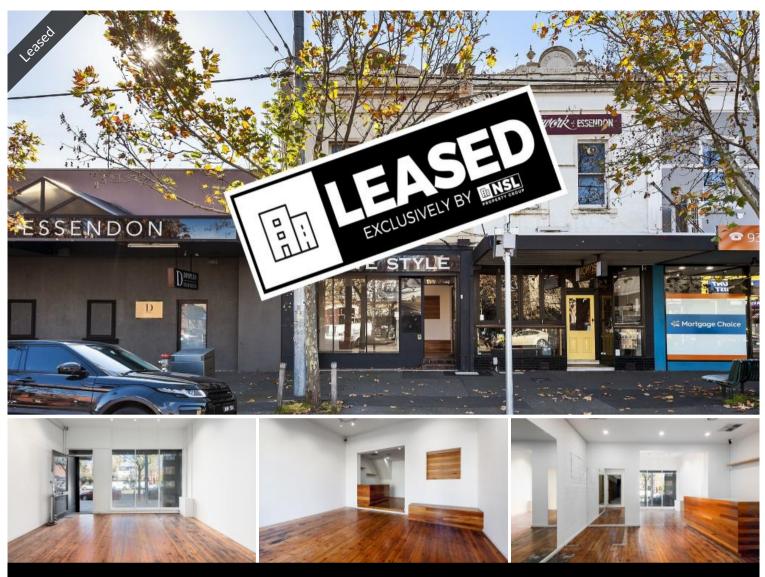

## 98 Fletcher St, Essendon

## ESSENDON'S FINEST RETAIL OPPORTUNITY

NSL Property Group and CRS Property are pleased to present 98 Fletcher Street Essendon, for lease.

This versatile, office/retail and showroom has two street frontages and is located within Essendon's busy retail strip.

The property is situated in a much sought after location just minutes from Essendon's public transport access. A not to be missed property provides an updated two-level office/showroom and can be accessed from the rear.

Property features include:

Building area: 418 sqm\*

Substantial parking at rear

Total building area 418m2 (approx)

Large Fletcher Street frontage Abundant natural light throughout Connected to all public transport amenities