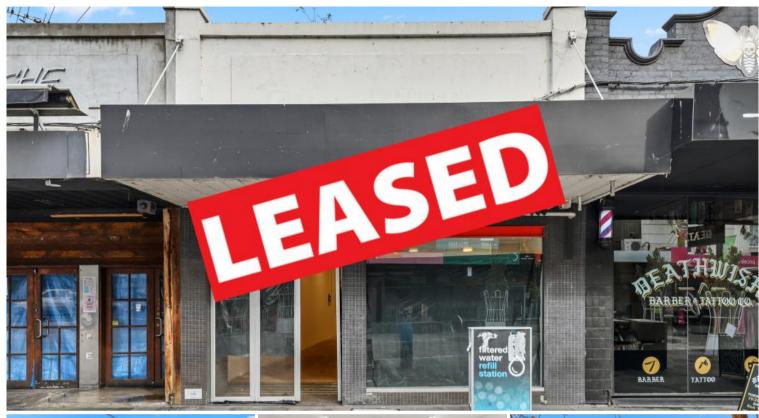

## PREMIER RETAIL OFFERING

NSL Property Group is pleased to present 183 Acland Street St Kilda For Lease and now available.

This blank canvas retail opportunity of 173 sqm awaits the astute business and is ripe for the perfect operator to make their mark in one of Melbourne's premium retail strips.

It also a short stroll to St Kilda beach foreshore and everything this bay side suburb has to offer.

Key Features include:

Total Land area: 173 sqm\*

Building area: 173 sqm\*

6 metre frontage to Acland Street

Rear entry

Only 6 kms form the CBD

Tram at your doorstep

7 Day Trading Precinct

Available Now

□ 173 m2

Price Contact Agent
Property Type Commercial

Property ID 60 Land Area 173 m2