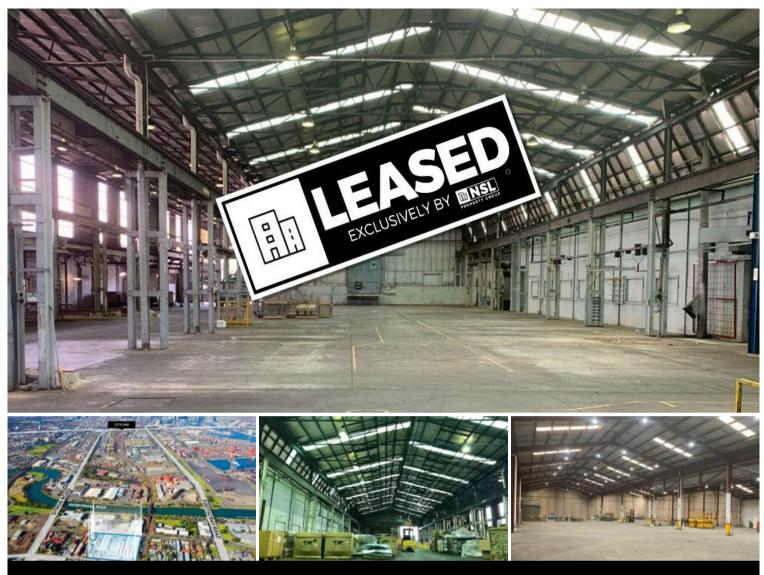

# FOOTSCRAY WAREHOUSE WITH SCALE

NSL Property Group are pleased to present 17 Whitehall Street Footscray for lease and available now.

Located approximately 4 kilometres west of the Melbourne CBD, this city fringe site has everything this suburb has to offer including rapid growth, gentrification, and revitalisation.

Key Features include:

- Warehouse area: 3,498 sqm\*
- Twelve (12) on-site carparks
- Multiple Roller Door entry
- Overhead cranes
- High Power Supply
- Gas Available
- Clear span warehouse
- Great natural light
- Close to public transport
- Triple Street Frontage
- Multiple Container Height Roller Doors
- 24/7 Security Access
- Ample Car Parking