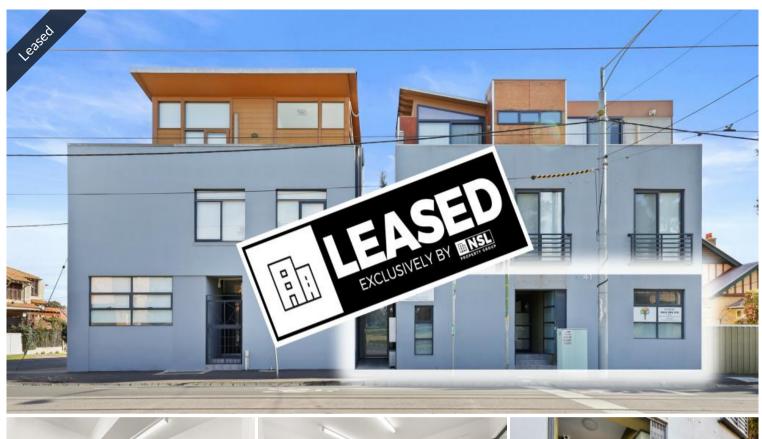

## 35-41 Union Road, Ascot Vale

## PRICE REDUCTION - MAKE AN OFFER: CITY FRINGE MEDICAL SUITES WITH FRONTAGE

NSL Property Group is pleased to present 35-41 Union Road Ascot Vale For Sale Or Lease

This modern facility of  $120\,\mathrm{sqm}^*$  has terrific frontage and provides staff amenities and abundant natural light.

It is positioned in an established and exclusive commercial precinct only minutes from the CBD.

The property is surrounded by high profile occupants including Flemington Racecourse, Woolworths, Ascot Vale Leisure Centre, and Mister Nice Guys Bakeshop.

Over 10 metres\* frontage to Union Road

🖷 2 🗔 120 m2

Price Contact Agent
Property Type Commercial

Property ID 65 Land Area 120 m2 Office Area 120 m2