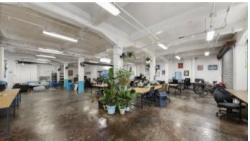

Located  $5 \, \mathrm{km}^*$  from the CBD, this premises has terrific access onto the Western Ring Road and Citylink.

Key property features include:

- Total building area: 587 sqm
- Flexible Short Term Lease
- Two (2) Roller Doors for storage and delivery requirements
- Completely equipped kitchen facilities
- Nine (9) on-site carparks
- Combination of Open plan and partitioned offices
- Main road frontage within a character filled art deco building.
- Abundant natural light overlooking Merri Creek aspect
- Great parklands and walking trails on your doorstep
- Walking distance to Nicholson Street retail and tram