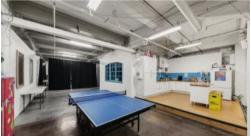

Located  $5 \, \mathrm{km}^*$  from the CBD, this premises has terrific access onto the Western Ring Road and Citylink.

Key property features include:

- Total building area: 587 sqm
- Flexible Short Term Lease
- Two (2) Roller Doors for storage and delivery requirements
- Completely equipped kitchen facilities
- Nine (9) on-site carparks
- Combination of Open plan and partitioned offices
- Main road frontage within a character filled art deco building.
- Abundant natural light overlooking Merri Creek aspect
- Great parklands and walking trails on your doorstep
- Walking distance to Nicholson Street retail and tram