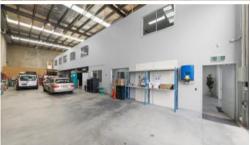

## PREMIER OFFICE WAREHOUSE IN PRIZED LOCATION

NSL Property Group is pleased to present 4 Katz Way Somerton - Under Contract

The high clearance offices and warehouse is fitted with great staff amenity.

It is positioned in an established and exclusive industrial precinct only minutes from Cooper Street, Sydney Road & Hume Freeway with direct linkages to the Craigieburn Bypass.

Building area: 530 sqm\*

Includes Showroom, Offices and Warehouse

Over 8 metres high clearance warehouse

Four (4) On site car parks

Flexible Industrial 1 zoning

Roller shutter door

Secure Gated Fencing

Occupy, invest, or develop (STCA)